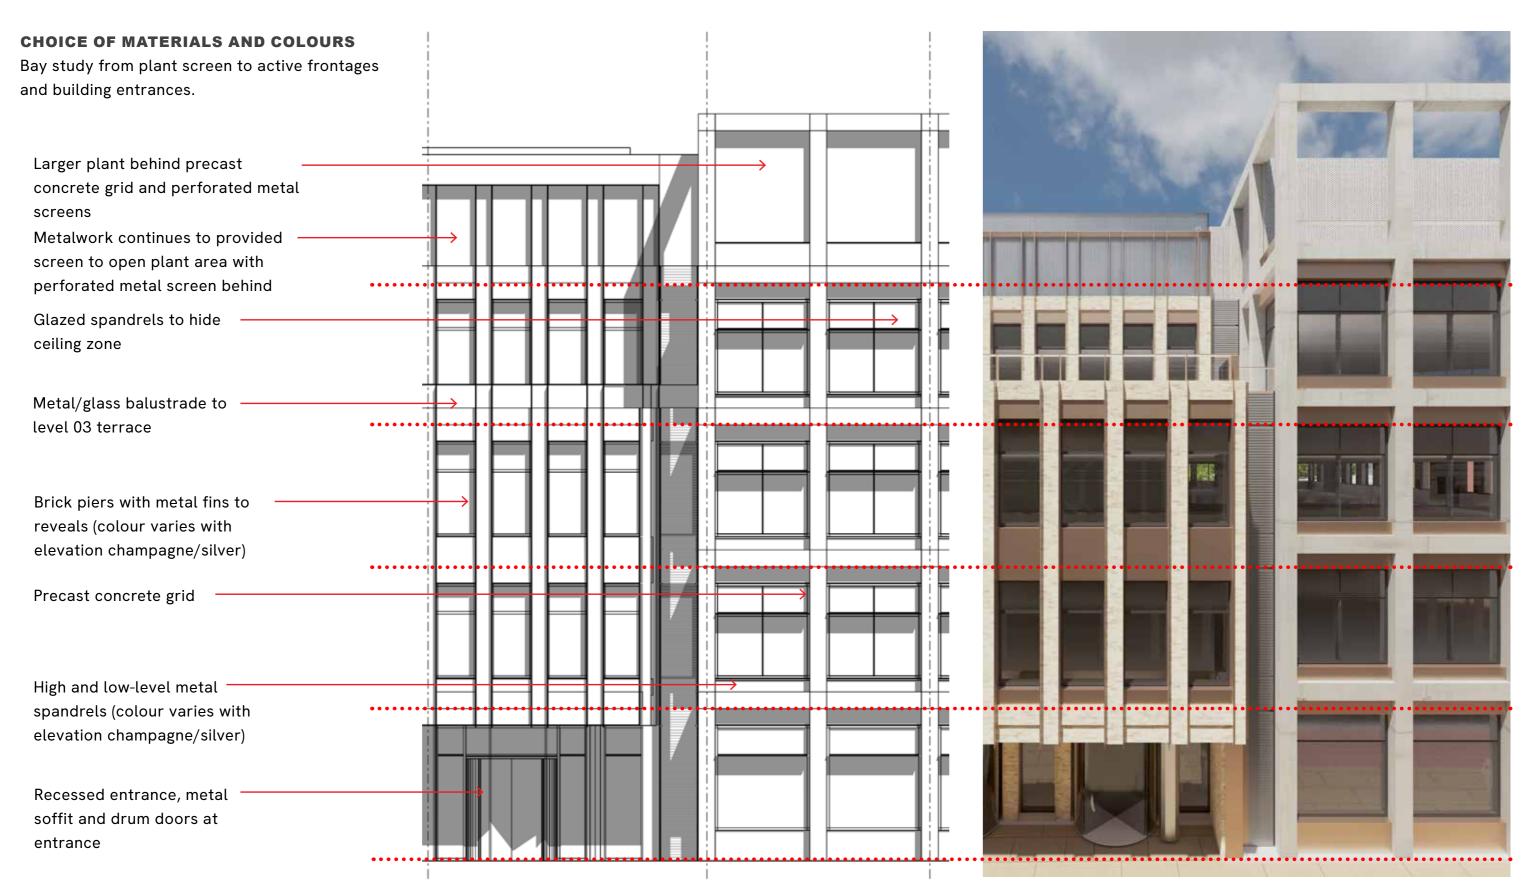

- 1. Inset full height windows, entrance drum doors and metal soffit to the lower level.
- 2. Inset full height windows, sliding entrance doors and metal soffit to the lower level.
- 3. Larger ground floor with large windows and low-level metal spandrels.
- 4. Single bay windows within brick piers and metal reveals.

- 5. Full-height louvres and louvred spandrels to create shadow feature between the building 'fingers'.
- 6. Double bay windows with precast concrete frame and upper and lower metal spandrels.
- 7. Level 03 terrace with metal and glass balustrade and raised planters for trees.

280

- 8. Level 04 terrace providing access to plant area with setback perforated metal screen.
- 9. Metal frame continues to frame perforated metal screen behind.
- 10. Precast concrete-framed grid raised to screen PV panels and plant beyond.