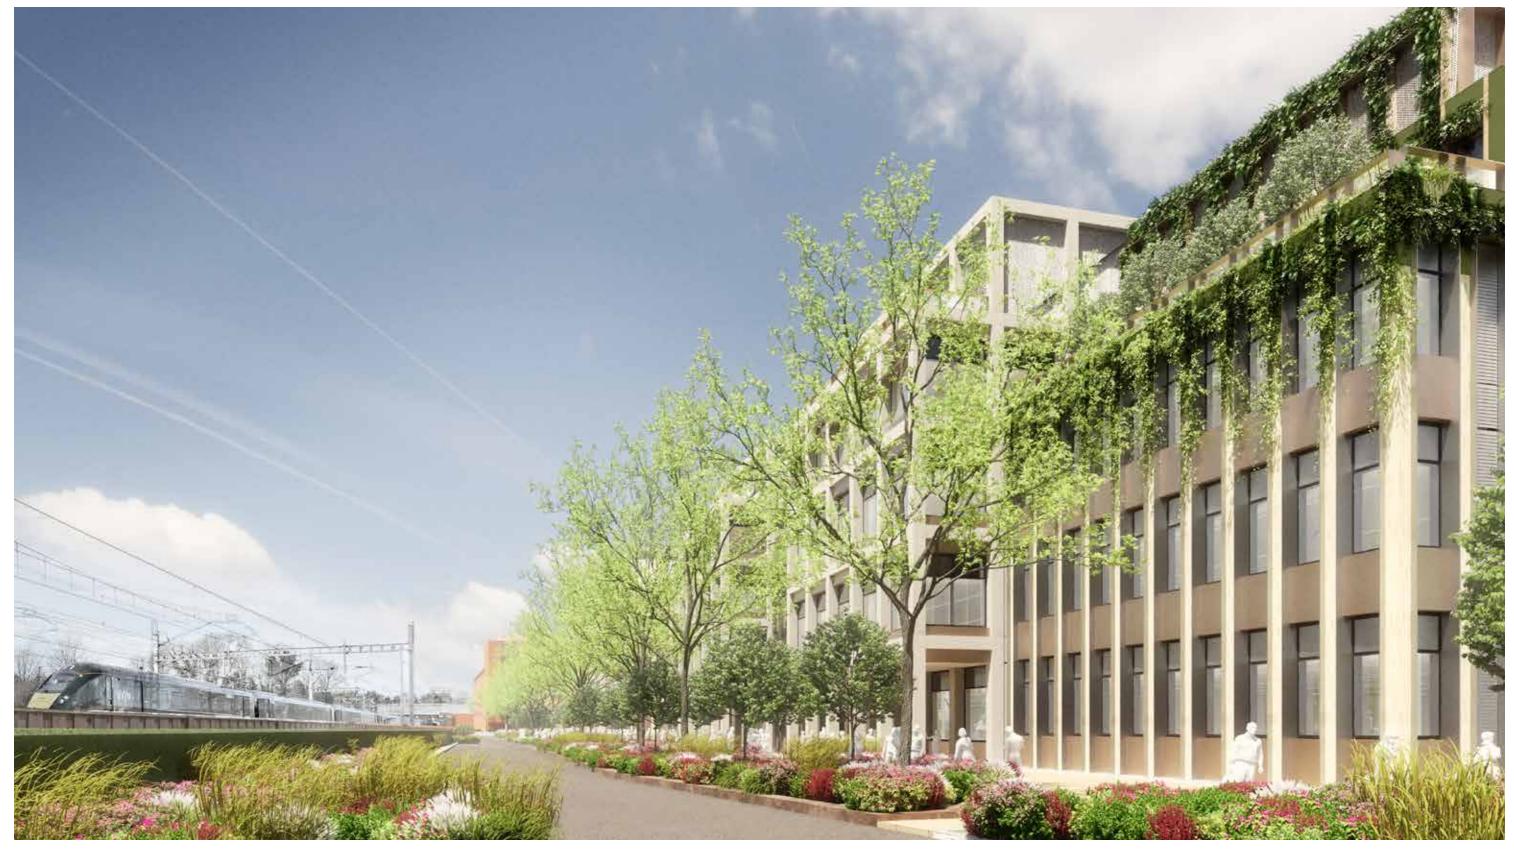

Illustrative view of 1&3 Station Row looking along the eastern edge – landscaped greenery removed from terrace for clarity.