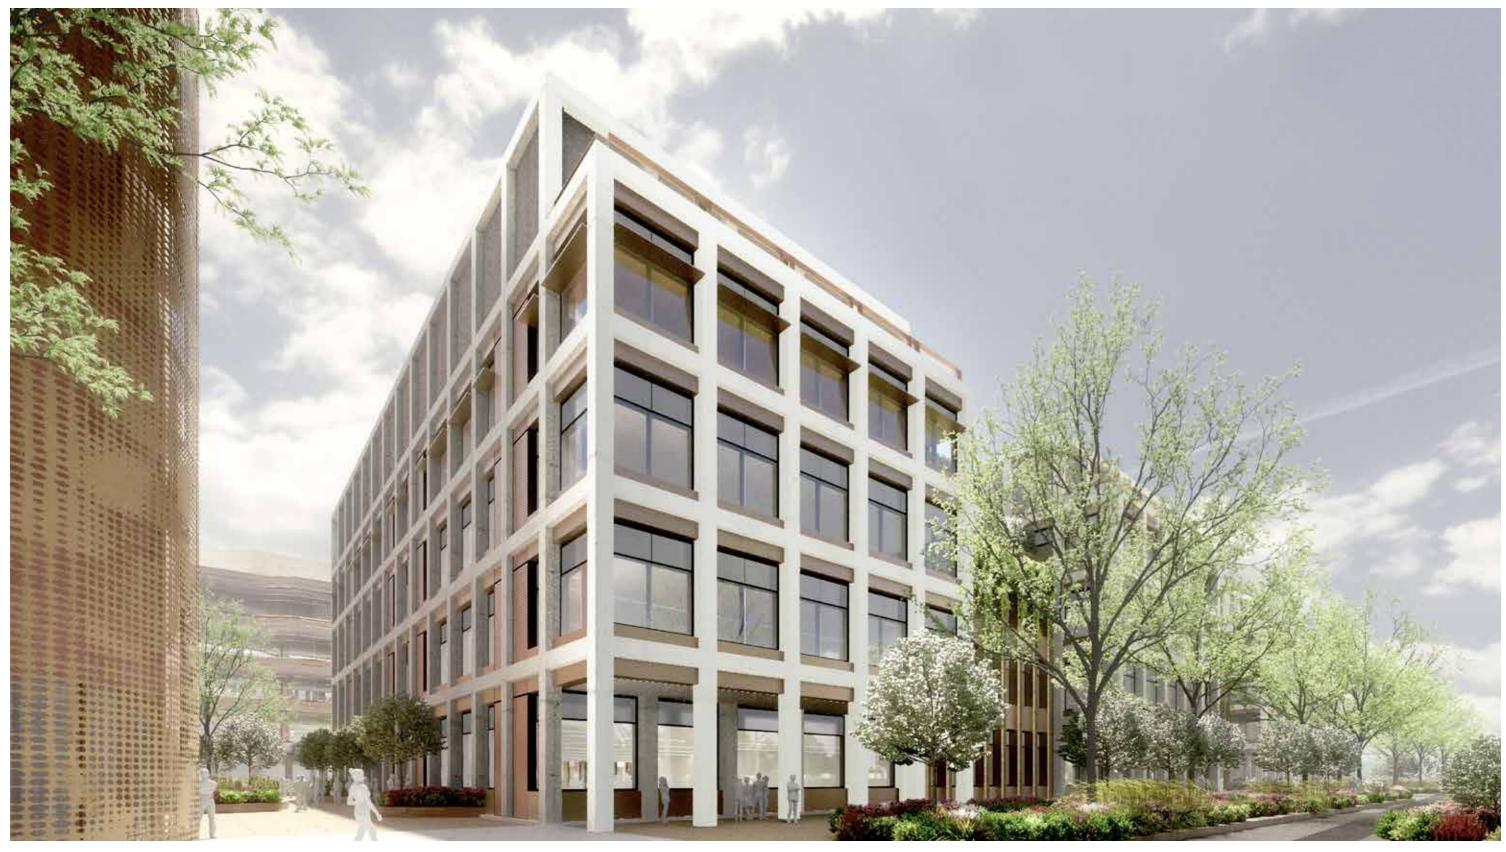

Illustrative view of 1&3 Station Row looking along the eastern edge – landscaped greenery removed from terrace for clarity.