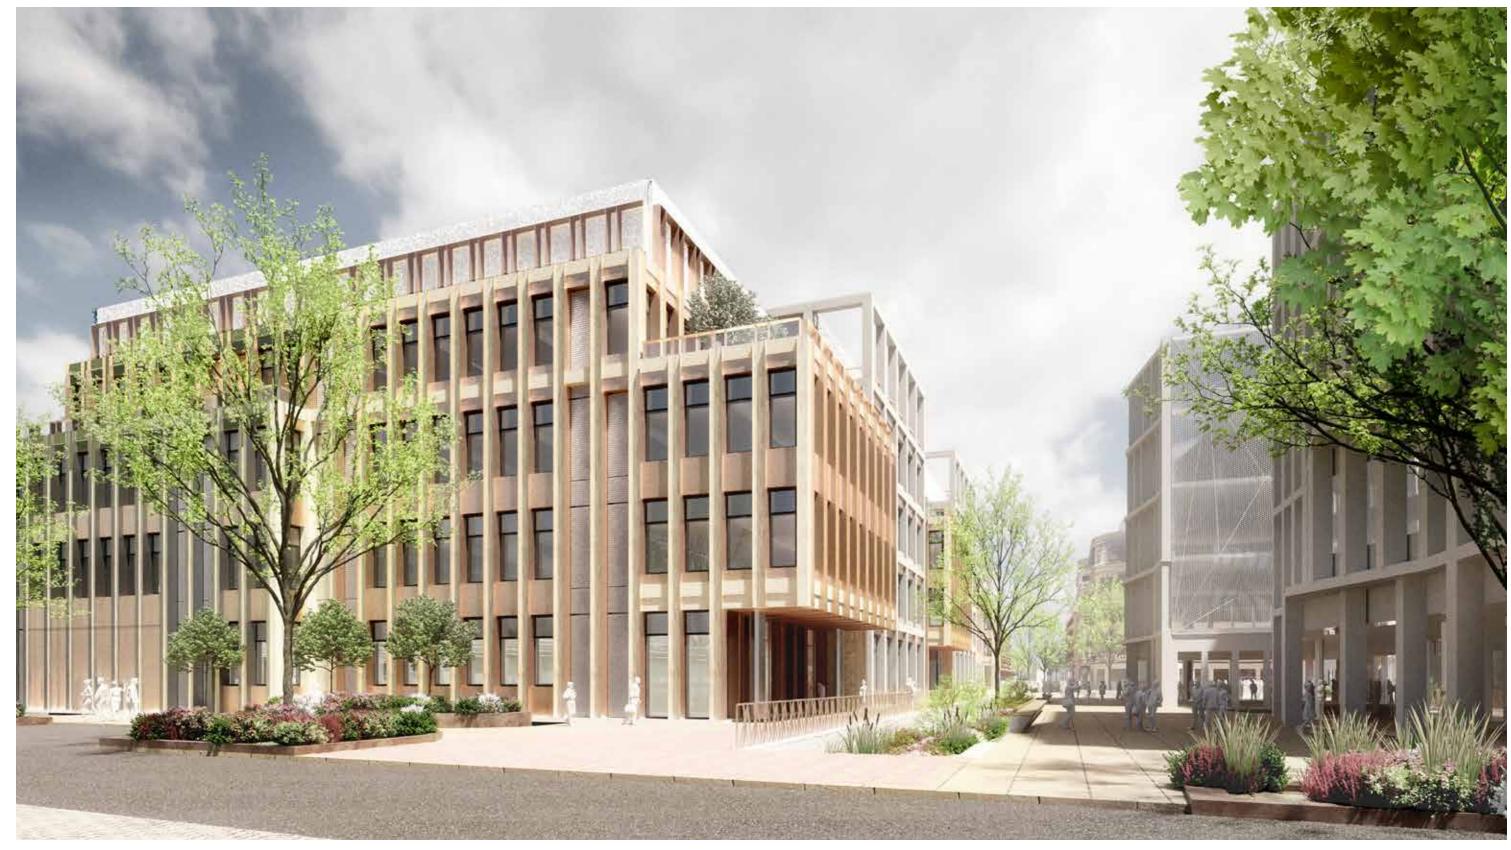

Illustrative view of 1&3 Station Row viewed from Cowley Road (south) and corner of Station Row Passage.

Illustrative view of 3 Station Row looking south along Cowley Road (South) – NR compound fencing removed for clarity.

Illustrative view of 3 Station Row looking south along Cowley Road (South) — landscaped greenery removed from terrace for clarity.

Illustrative view of 1&3 Station Row looking along the eastern edge, with rail line in the foreground.