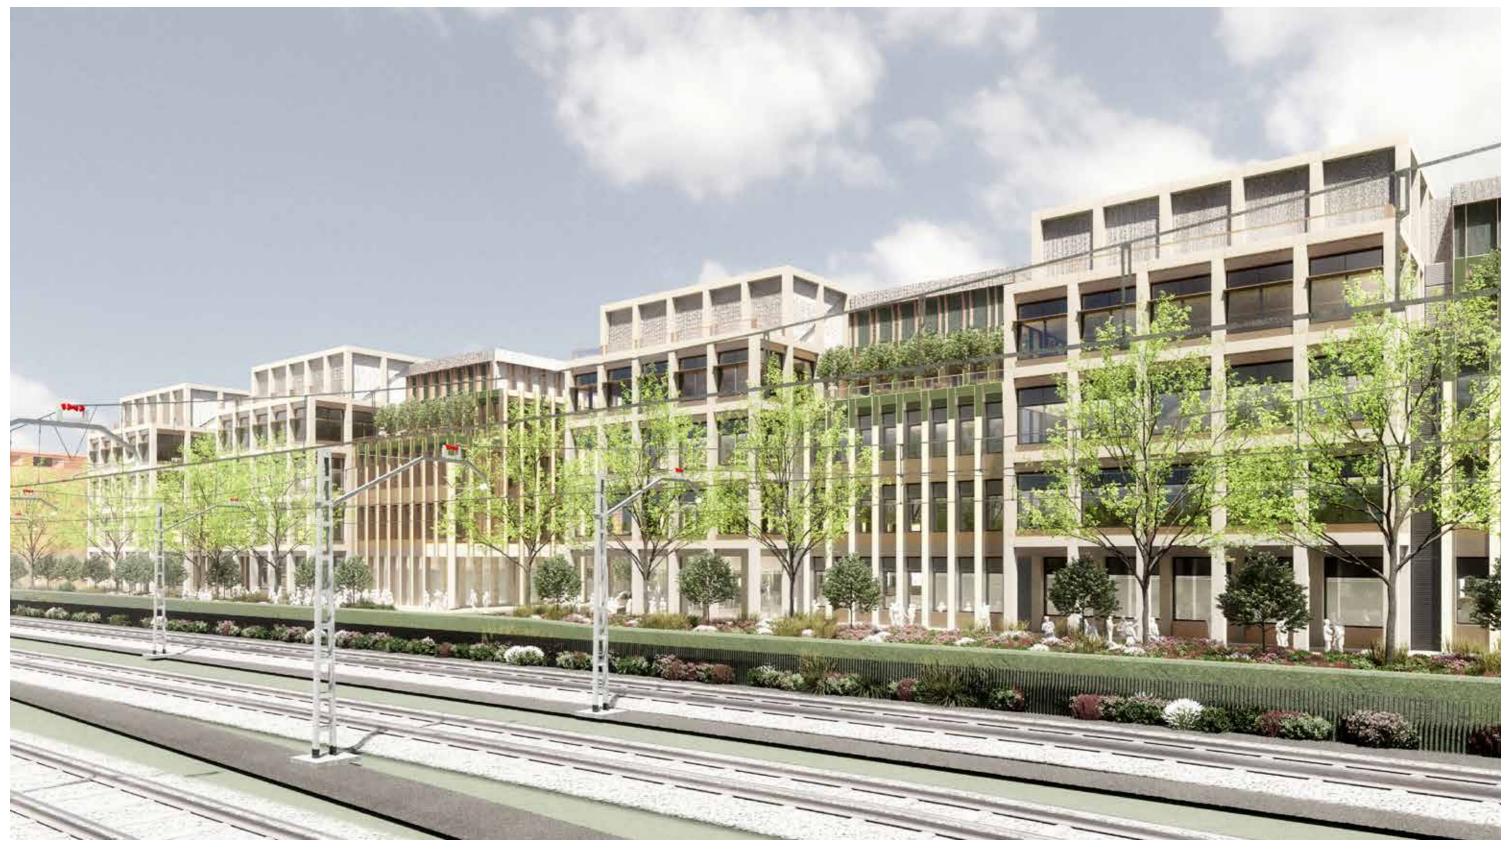

#### 1&3 STATION ROW (S6&S7) BUILDING ENVELOPE

Bay study for 1&3 Station Row (S6&S7).

Illustrative view of 1&3 Station Row viewed north along Station Row.

Illustrative view of 1&3 Station Row viewed from the junction of Cowley Road and Station Row looking south.