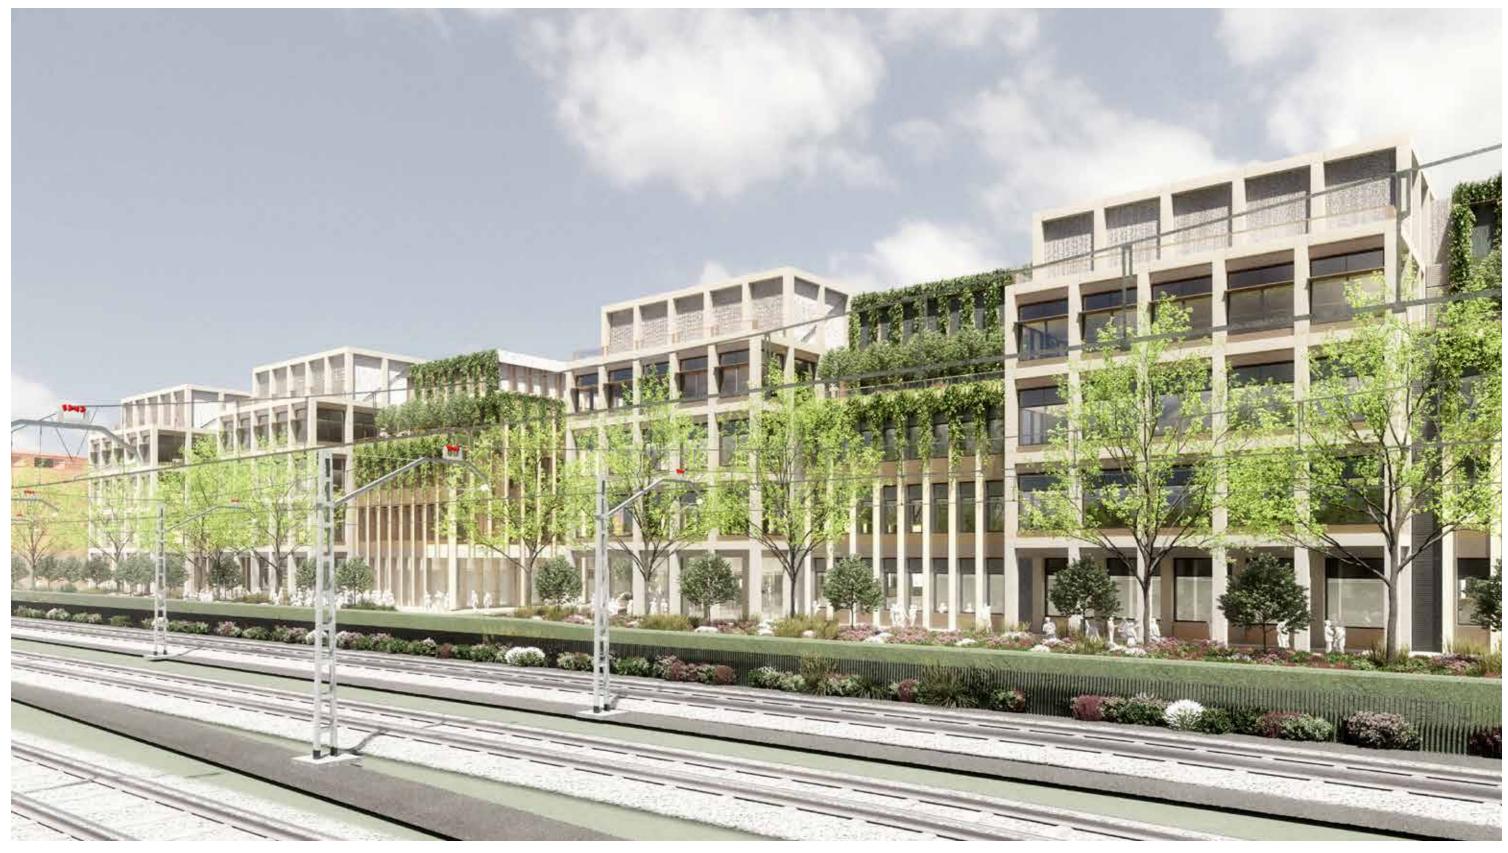

#### 1&3 STATION ROW (S6&S7) BUILDING ENVELOPE

Bay study for 1&3 Station Row (S6&S7).

Illustrative view of 1&3 Station Row viewed north along Station Row.

Illustrative view of 1&3 Station Row viewed from the junction of Cowley Road and Station Row looking south.