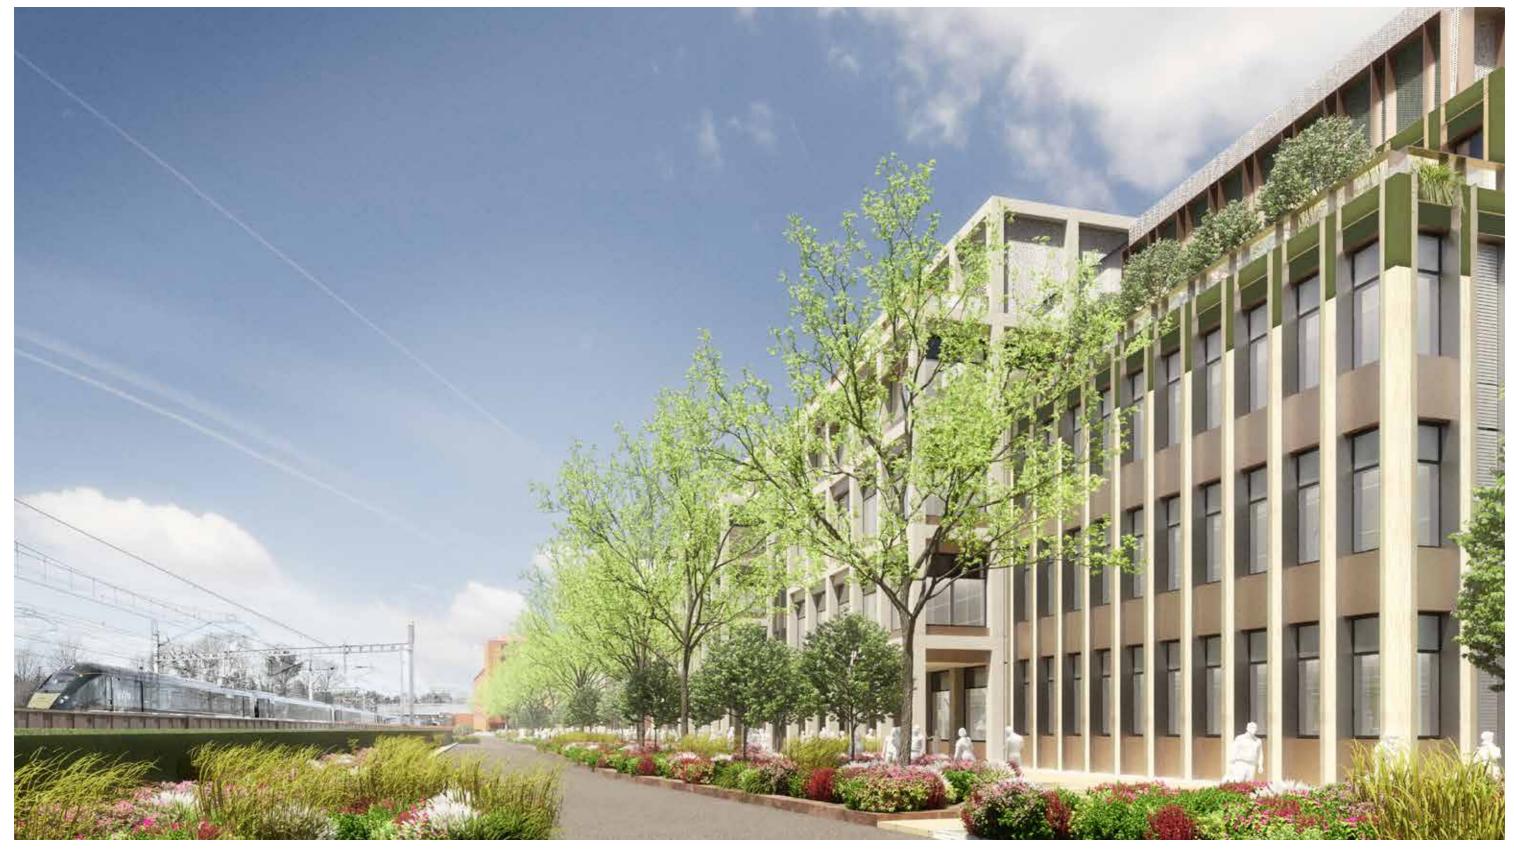

Illustrative view of 1&3 Station Row looking along the eastern edge – landscaped greenery removed from terrace for clarity.