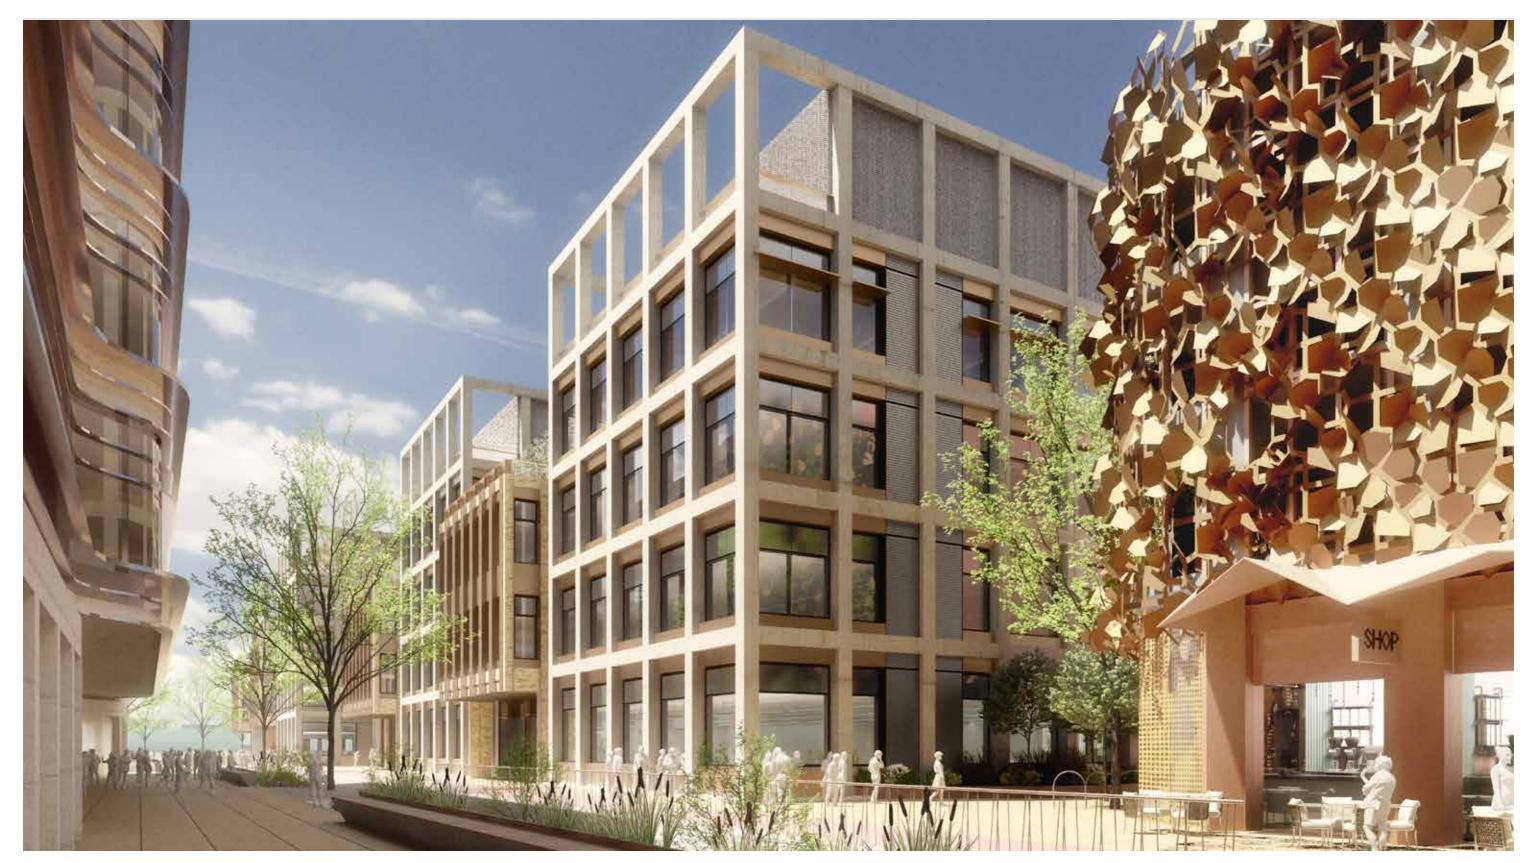

#### 1&3 STATION ROW (S6&S7) BUILDING ENVELOPE

Bay study for 1&3 Station Row (S6&S7).

Illustrative view of 1&3 Station Row viewed north along Station Row.

Illustrative view of 1&3 Station Row viewed from the junction of Cowley Road and Station Row looking south.