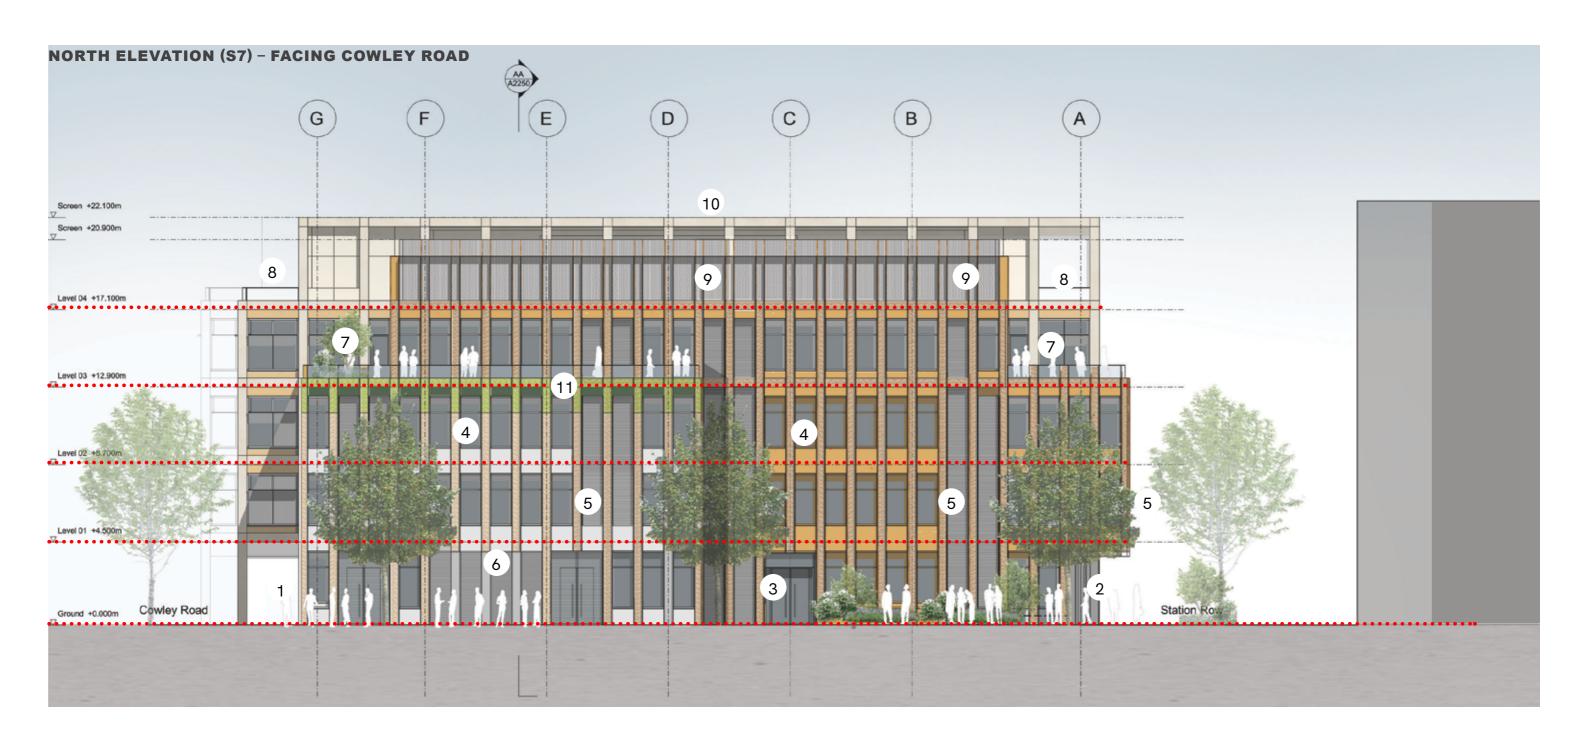

#### 1&3 STATION ROW (S6&S7) ELEVATIONS

- 1. Pedestrian colonnade adjacent Cowley Road (South).
- 2. Inset full height windows, sliding entrance doors and metal soffit to the lower level.
- 3. Larger ground floor with large windows and low-level metal spandrels.
- 4. Single bay windows within brick piers and metal reveals. Two tones of colour finish (silver and bronze).
- 5. Full-height louvres and louvred spandrels within vertical grid.
- 6. Vehicle entrance to basement ramp with ventilated roller shutter, metal soffit and reveals.
- 7. Level 03 terrace with metal and glass balustrade and raised planters for trees.
- 8. Level 04 terrace providing access to plant area with setback perforated metal screen.
- 9. Metal frame continues to frame perforated metal screen.
- 10. Precast concrete-framed grid raised to screen PV panels and plant beyond.
- 11. Glazed green bricks to provide visual contrast in key views.