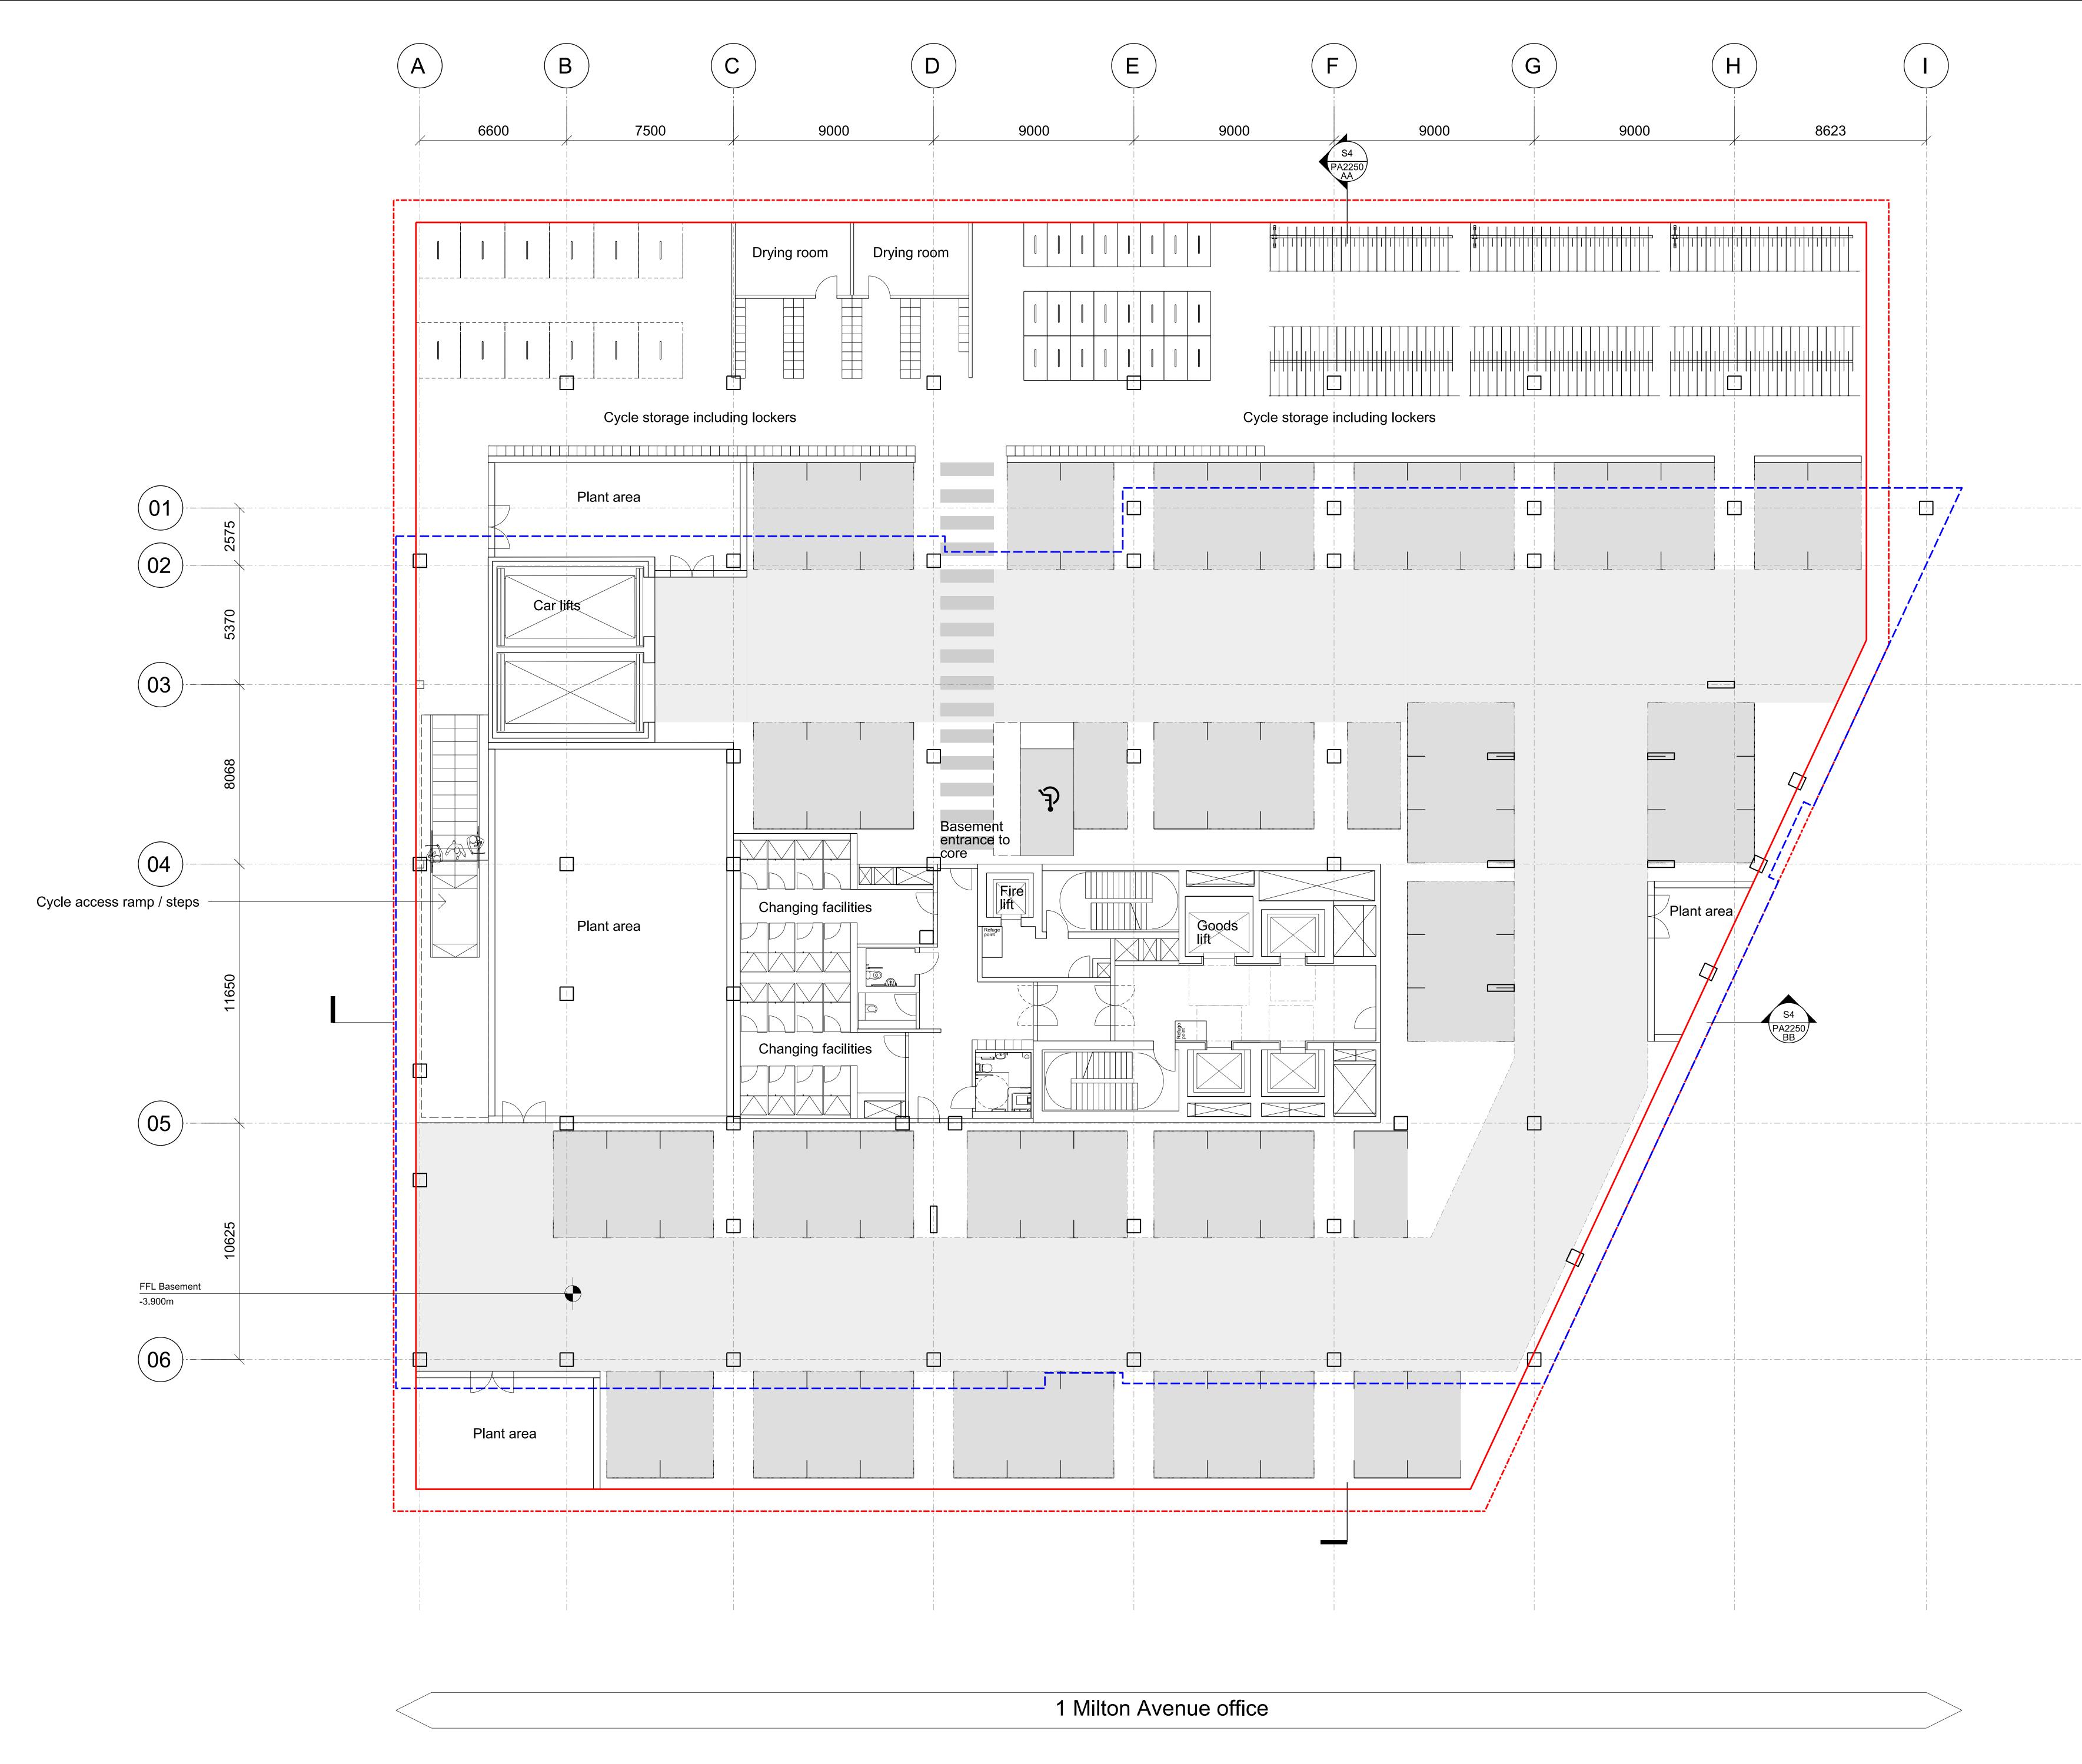

| General Notes <ul> <li>1. Dimensions are in millimetres unless</li> <li>stated otherwise.</li> </ul> |
|------------------------------------------------------------------------------------------------------|
| <ol> <li>Levels are in metres AOD unless<br/>stated otherwise.</li> </ol>                            |
| <ol> <li>Dimensions govern.</li> <li>Do not scale off drawing.</li> </ol>                            |
| <ol> <li>All dimensions to be verified on<br/>site before proceeding.</li> </ol>                     |
| 5. All discrepancies to be notified<br>in writing to Make Limited.                                   |
| © Make Limited 2022                                                                                  |
| _                                                                                                    |
|                                                                                                      |
|                                                                                                      |
|                                                                                                      |
|                                                                                                      |
|                                                                                                      |
|                                                                                                      |
|                                                                                                      |
|                                                                                                      |
|                                                                                                      |
|                                                                                                      |
|                                                                                                      |
|                                                                                                      |
| _                                                                                                    |
|                                                                                                      |
|                                                                                                      |
|                                                                                                      |
|                                                                                                      |
| _                                                                                                    |
|                                                                                                      |
|                                                                                                      |
|                                                                                                      |
|                                                                                                      |
|                                                                                                      |
|                                                                                                      |
| 0121.09.22Planning submissionGW0027.05.22Planning submissionGW                                       |
| Rev Date Reason For Issue Chk                                                                        |
| FOR PLANNING<br>DRAWING STATUS                                                                       |
| make                                                                                                 |
| 32 Cleveland Street<br>London, W1T 4JY                                                               |
| tel +44 (0) 20 7636 5151                                                                             |
| info@makearchitects.com<br>www.makearchitects.com                                                    |
|                                                                                                      |
| <b>II</b> BROOKGATE                                                                                  |
|                                                                                                      |
|                                                                                                      |
| North                                                                                                |
| Keyplan                                                                                              |
| Project                                                                                              |
| Cambridge North Masterplan                                                                           |
| Drawing Title                                                                                        |
| S4 Basement Plan                                                                                     |
|                                                                                                      |
| Scale Paper Size Date                                                                                |
| 1: 100 @A0 27.05.22                                                                                  |
| Project No.         Draw No.         Rev No.           1781         PA1999         01                |