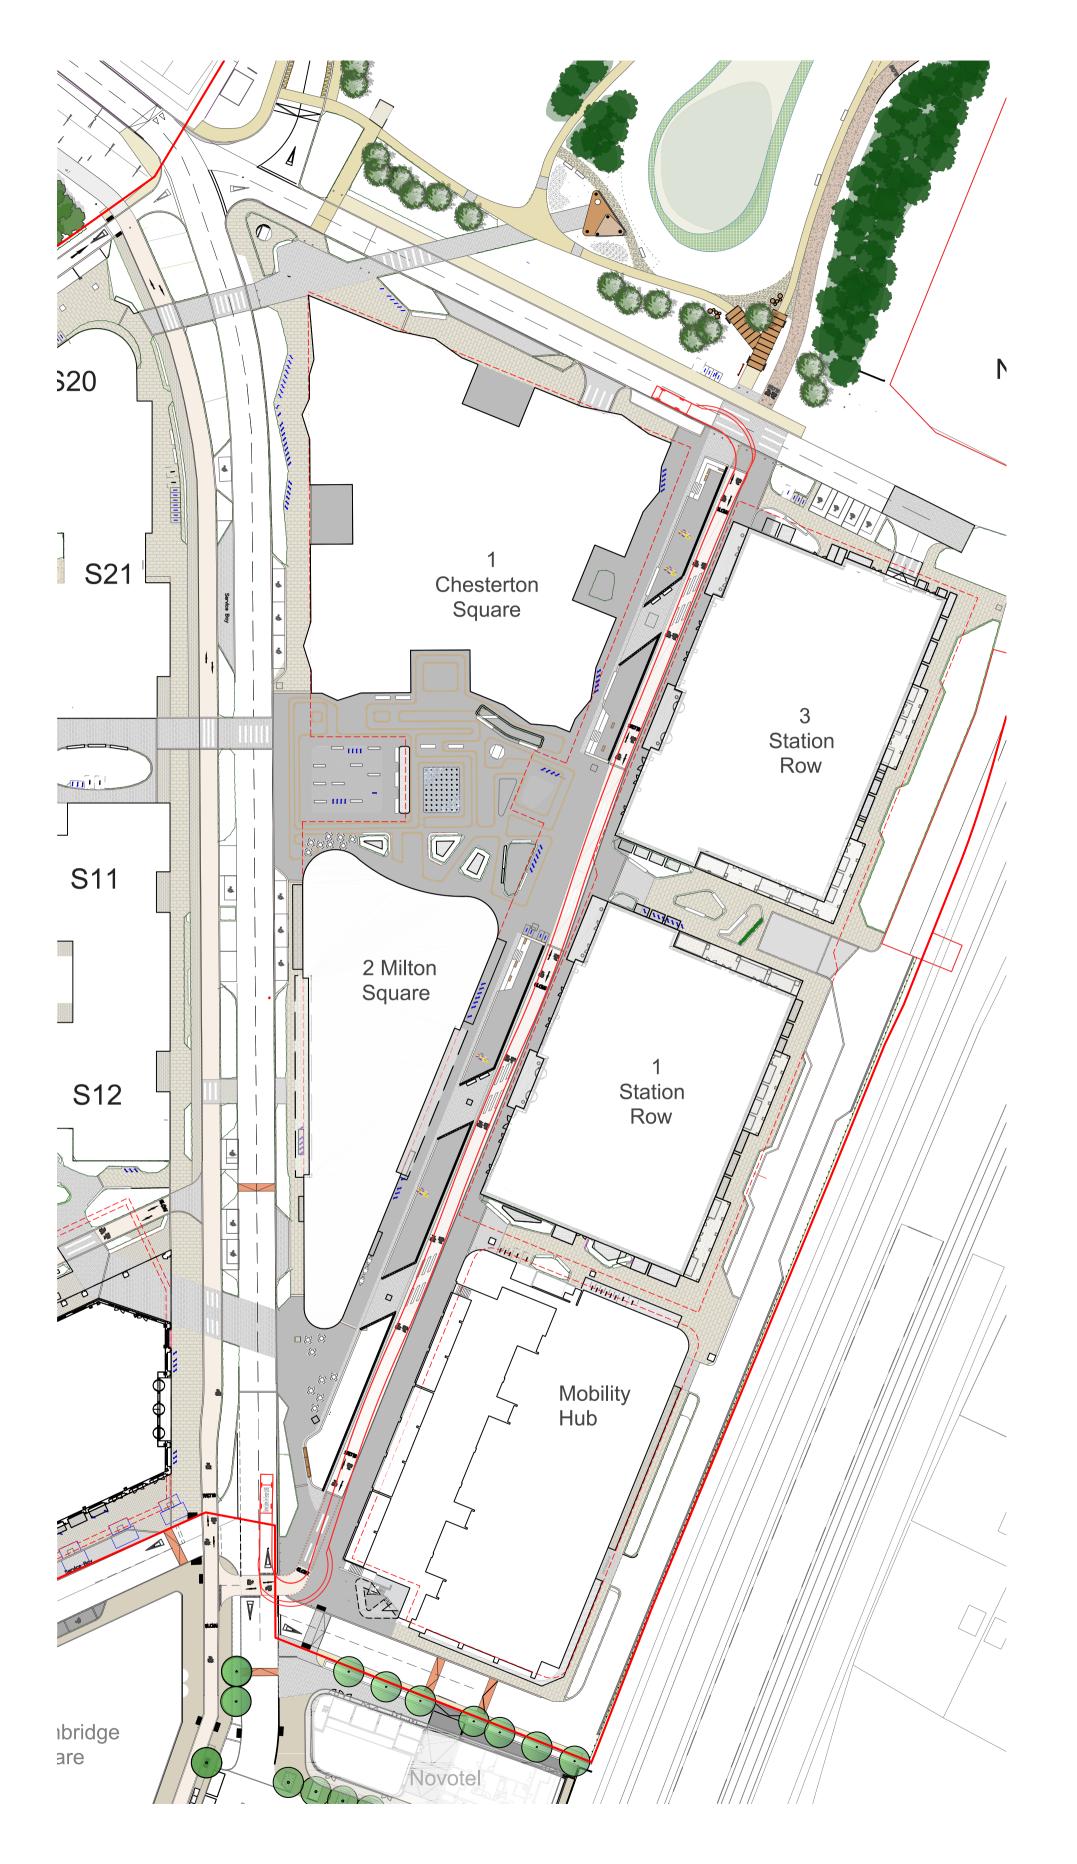

- These drawings have been produced with reference to the CDM Regulations 2015. Please note that these are pre-construction phase drawings and should be subject to further design risk management as required in accordance with Regulation 9.
  All dimensions in metres unless stated otherwise.
  This drawing is based on Make drawing '239-ACME-PLOT-PROPOSED-1-2000-GF-PLANNING\_with Make' received 07/10/2021.
  The purpose of this drawing is to show the location of the proposed service road on cross sections of the existing ground.
  Levels information based on topographical survey data in Survey Solutions drawing 20852ea Rev A dated 19/01/2018.

| P2                                                                                                        | 11.10.22 | Site Layout Update                                                                                                                                  | GD  |
|-----------------------------------------------------------------------------------------------------------|----------|-----------------------------------------------------------------------------------------------------------------------------------------------------|-----|
| PI                                                                                                        | 25.05.22 | Site layout updated, Tracking updated to suit                                                                                                       | ОВ  |
| REV                                                                                                       | DATE     | REVISION NOTE                                                                                                                                       | ΒY  |
| F                                                                                                         | IJ       | Seven House - High Stree<br>Longbridge - Birmingham<br>B31 2UQ - Tel: 0121 475 02<br>Birmingham - Bristol<br>Exeter - London - Reading<br>pja.co.uk | 234 |
| CLIENT<br>Brookgate Ltd<br>PROJECT                                                                        |          |                                                                                                                                                     |     |
| Cambridge North                                                                                           |          |                                                                                                                                                     |     |
| Fire Tender Tracking<br>Sheet 1 of 2                                                                      |          |                                                                                                                                                     |     |
| DRAWING ISSUE STATUS<br>INFORMATION<br>PJA JOB No. SUB-CODE DRAWING NO. REVISION<br>05425 - C - 2203 - P2 |          |                                                                                                                                                     |     |