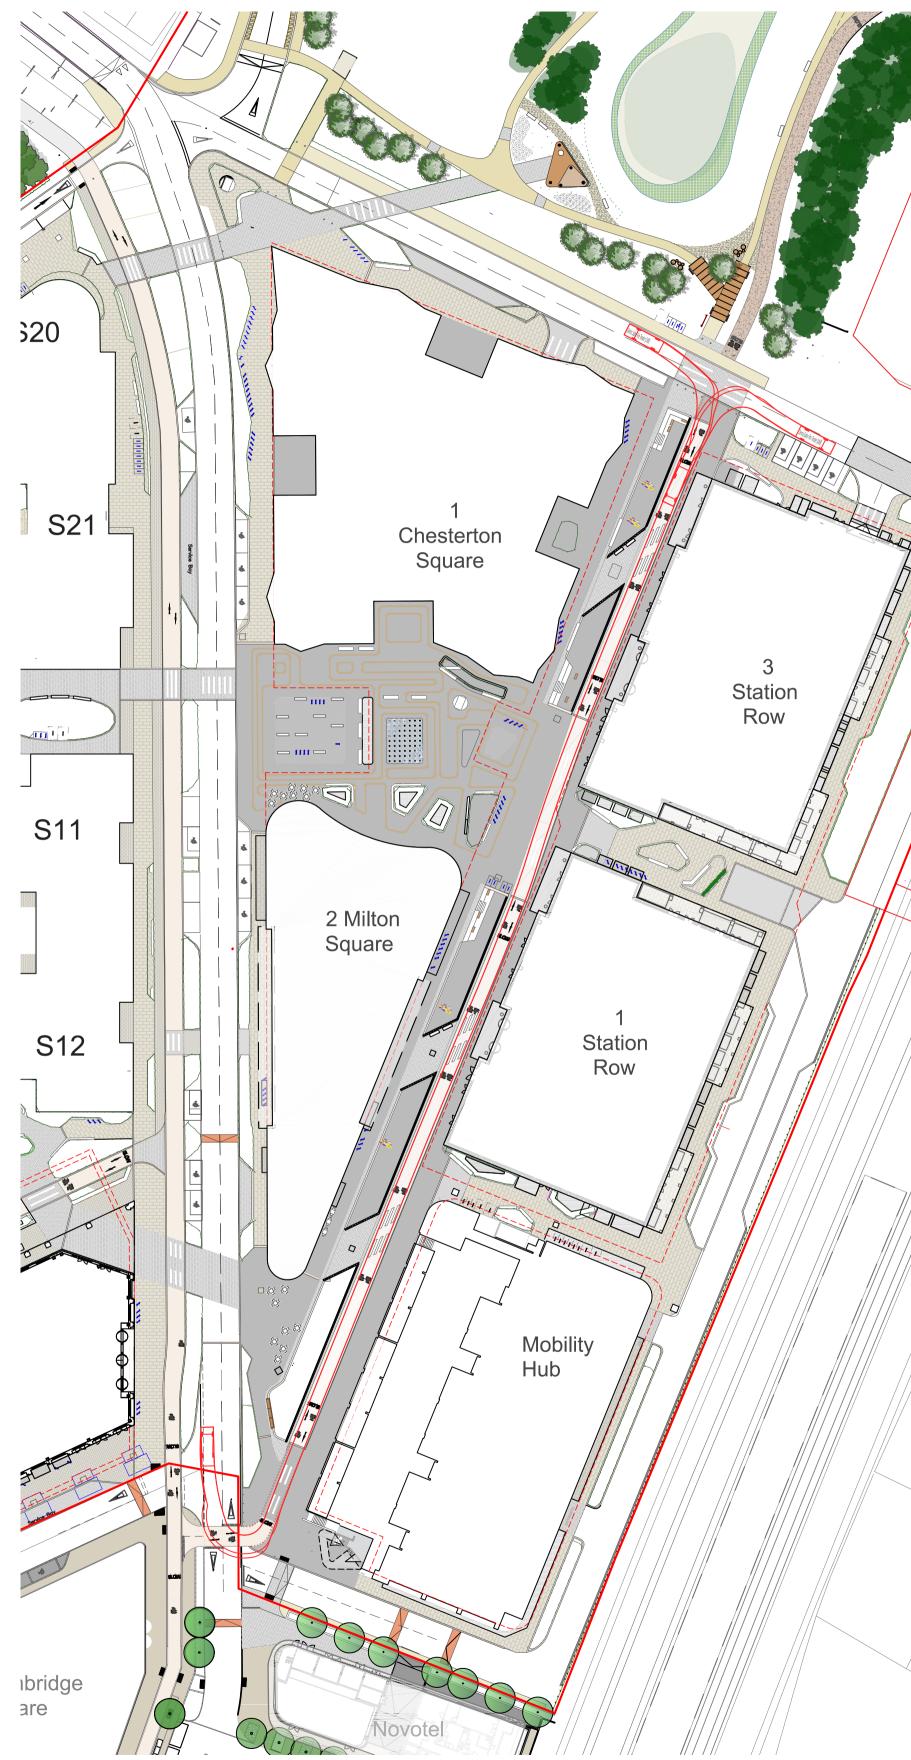

- These drawings have been produced with reference to the CDM Regulations 2015. Please note that these are pre-construction phase drawings and should be subject to further design risk management as required in accordance with Regulation 9.
  All dimensions in metres unless stated otherwise.
  This drawing is based on Make drawing '239-ACME-PLOT-PROPOSED-1-2000-GF-PLANNING\_with Make' received 07/10/2021.
  The purpose of this drawing is to show the location of the proposed service road on cross sections of the existing ground.
  Levels information based on topographical survey data in Survey Solutions drawing 20852ea Rev A dated 19/01/2018.

| P2                                                                                                        | 11.10.22 | Site Layout Update                                                                                                                                  | GD  |
|-----------------------------------------------------------------------------------------------------------|----------|-----------------------------------------------------------------------------------------------------------------------------------------------------|-----|
| PI                                                                                                        | 25.05.22 | Site layout updated, Tracking updated to suit                                                                                                       | ОВ  |
| REV                                                                                                       | DATE     | REVISION NOTE                                                                                                                                       | ΒY  |
| F                                                                                                         | IJ       | Seven House - High Stree<br>Longbridge - Birmingham<br>B31 2UQ - Tel: 0121 475 02<br>Birmingham - Bristol<br>Exeter - London - Reading<br>pja.co.uk | 234 |
| CLIENT<br>Brookgate Ltd<br>PROJECT                                                                        |          |                                                                                                                                                     |     |
| Cambridge North                                                                                           |          |                                                                                                                                                     |     |
| Fire Tender Tracking<br>Sheet 1 of 2                                                                      |          |                                                                                                                                                     |     |
| DRAWING ISSUE STATUS<br>INFORMATION<br>PJA JOB No. SUB-CODE DRAWING NO. REVISION<br>05425 - C - 2203 - P2 |          |                                                                                                                                                     |     |