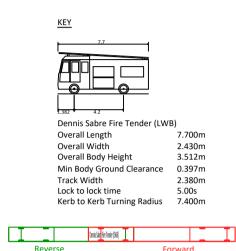

| P2                                                                                                        | 11.10.22 | Site Layout Update                                                                                                                                  | GD  |
|-----------------------------------------------------------------------------------------------------------|----------|-----------------------------------------------------------------------------------------------------------------------------------------------------|-----|
| PI                                                                                                        | 25.05.22 | Site layout updated, Tracking updated to suit                                                                                                       | ОВ  |
| REV                                                                                                       | DATE     | REVISION NOTE                                                                                                                                       | ΒY  |
| F                                                                                                         | IJ       | Seven House - High Stree<br>Longbridge - Birmingham<br>B31 2UQ - Tel: 0121 475 02<br>Birmingham - Bristol<br>Exeter - London - Reading<br>pja.co.uk | 234 |
| CLIENT<br>Brookgate Ltd<br>PROJECT                                                                        |          |                                                                                                                                                     |     |
| Cambridge North                                                                                           |          |                                                                                                                                                     |     |
| Fire Tender Tracking<br>Sheet 1 of 2                                                                      |          |                                                                                                                                                     |     |
| DRAWING ISSUE STATUS<br>INFORMATION<br>PJA JOB No. SUB-CODE DRAWING NO. REVISION<br>05425 - C - 2203 - P2 |          |                                                                                                                                                     |     |