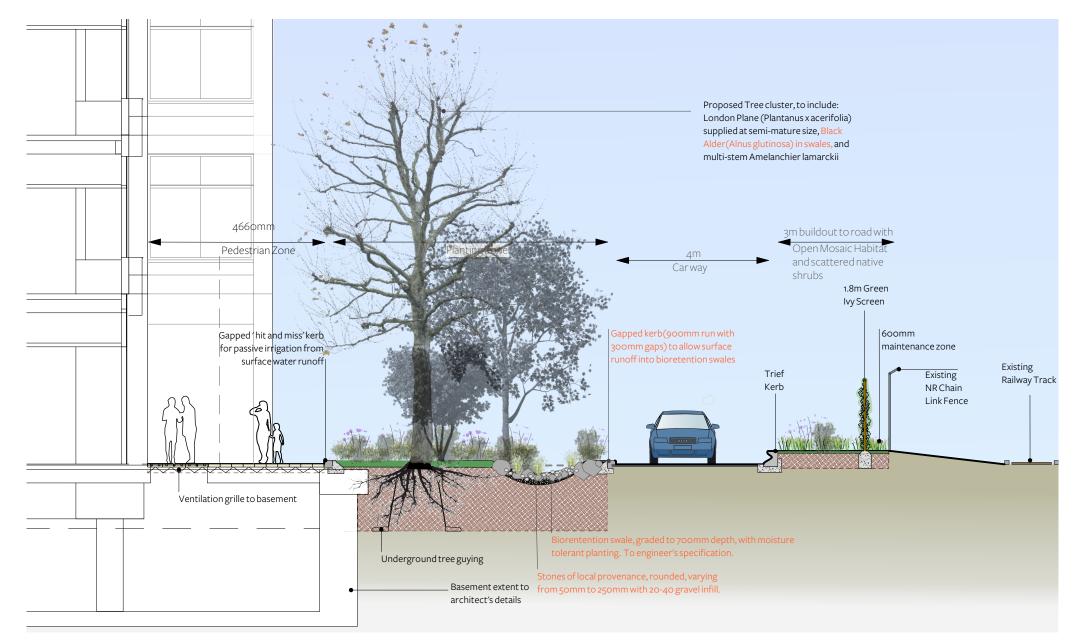

Cowley Road East- Section

S-1 Scale 1:100 @ A3

This drawing is to be read specifically in conjunction with:

630\_01(MP)001 Landscape Masterplan; and 630\_01(MP)107 Cowley Road East.