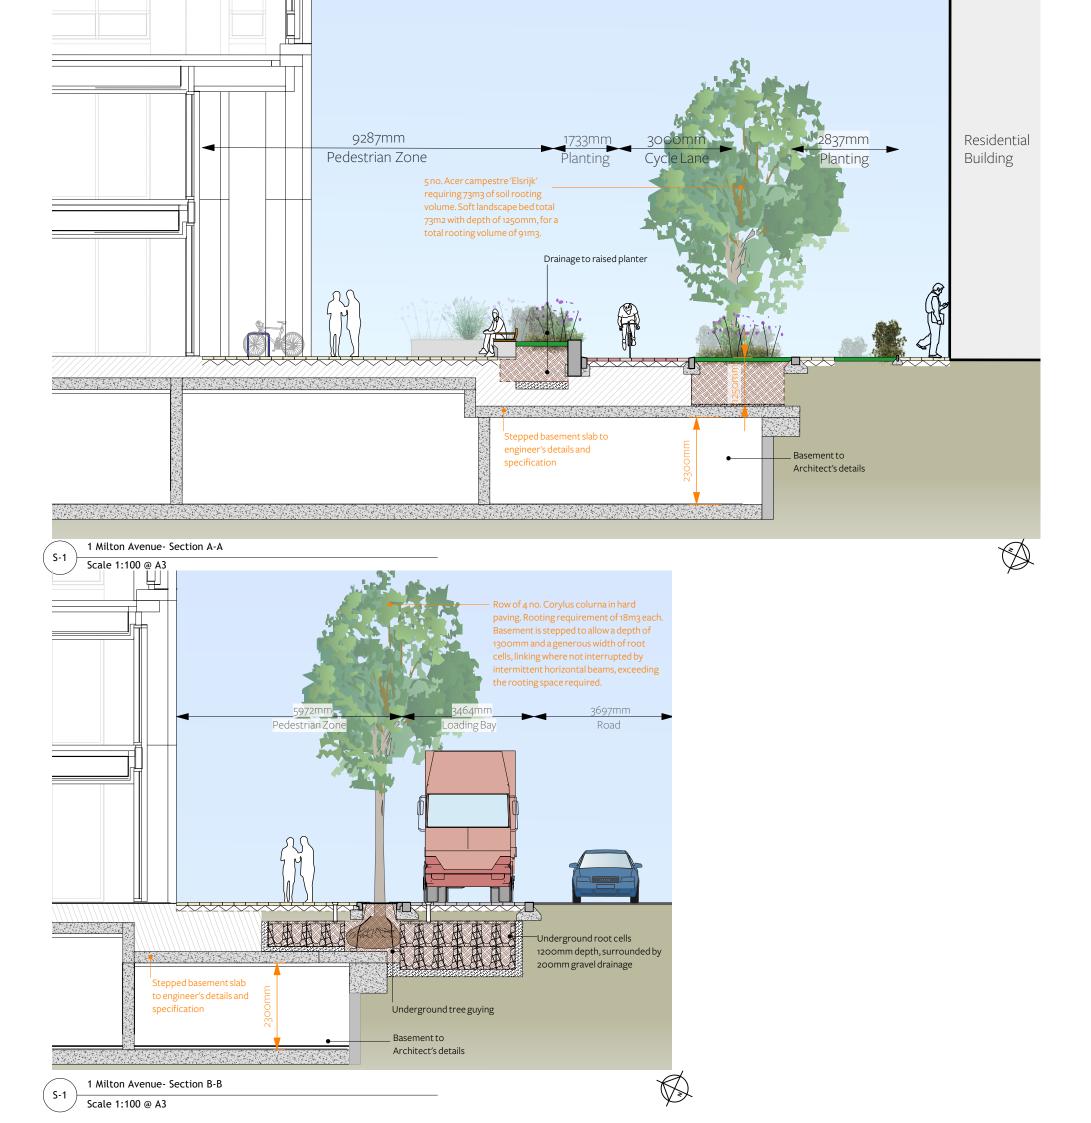

This drawing is to be read specifically in conjunction with:

630\_01(MP)001 Landscape Masterplan; 630\_01(MP)108 The Link; and

630\_01(MP)201 1 Milton Avenue.