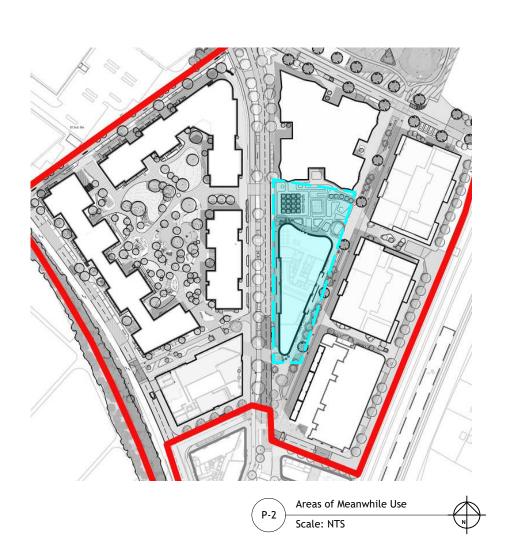

## NOTES

#### DO NOT SCALE FROM THIS DRAWING TO BE READ IN COLOUR

Contractors, sub-contractors and suppliers are to verify any critical dimensions on site prior to commencing work, fabrication or construction of any elements. Any discrepancies or errors must be brought to the

attention of Robert Myers Associates.
All structural elements are shown indicatively. For all elements of structure, refer to structural engineers' and specialist sub-contractor/fabricators' design, detail and

specification.

The drawings are to be read in conjunction with all relevant landscape architect, consultant and specialist

This drawing is to be read specifically in conjunction

630\_01(MP)001 Landscape Masterplan.

## LOCATION PLAN

SCALE: NTS



# PURPOSE OF ISSUE

| Rev: | Date:    | Drawing Status