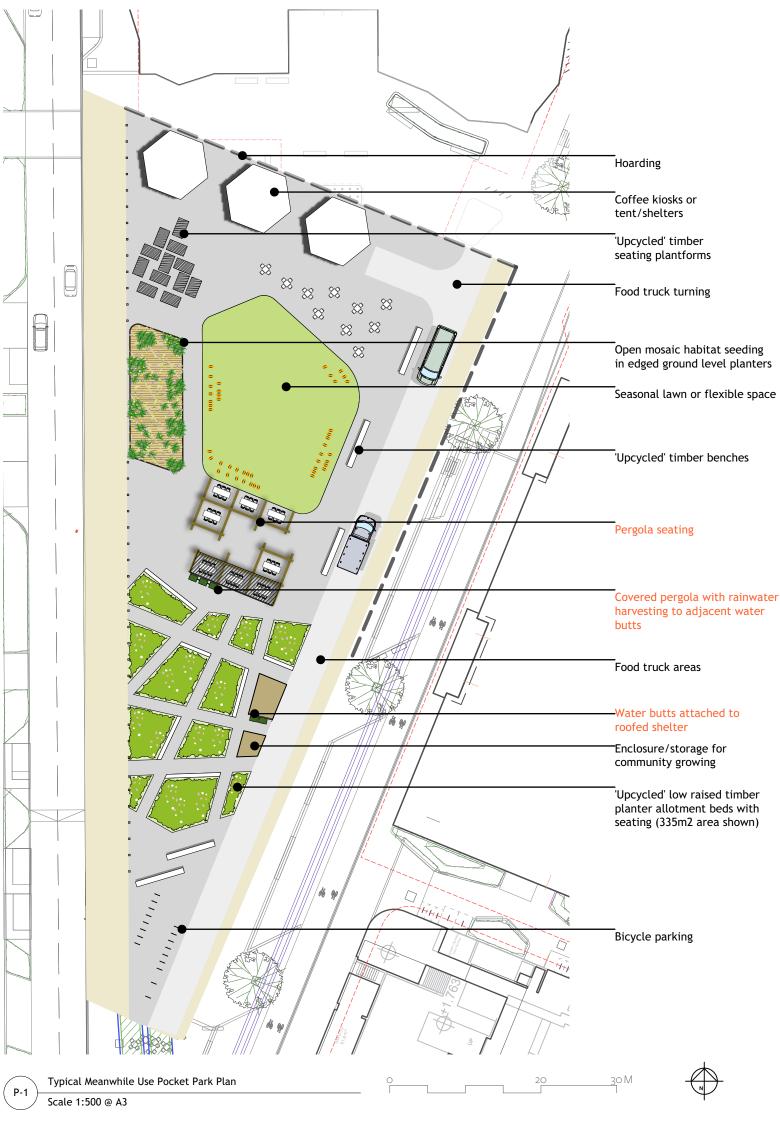

## **CAMBRIDGE NORTH**

| Client:     | Brookgate                           |             |    |  |
|-------------|-------------------------------------|-------------|----|--|
| Drawing:    | Typical Meanwhile Use for Pocket Pa |             |    |  |
| Project No: | 630_01                              |             |    |  |
| Drawing No: | 630_01 (MP) 210                     |             |    |  |
| Scale:      | 1:500@ A3                           | Rev:        | P2 |  |
| Date:       | May 2022                            | Drawn:      | EH |  |
| Checked:    | JB                                  | PM Checked: | RM |  |
|             |                                     |             |    |  |