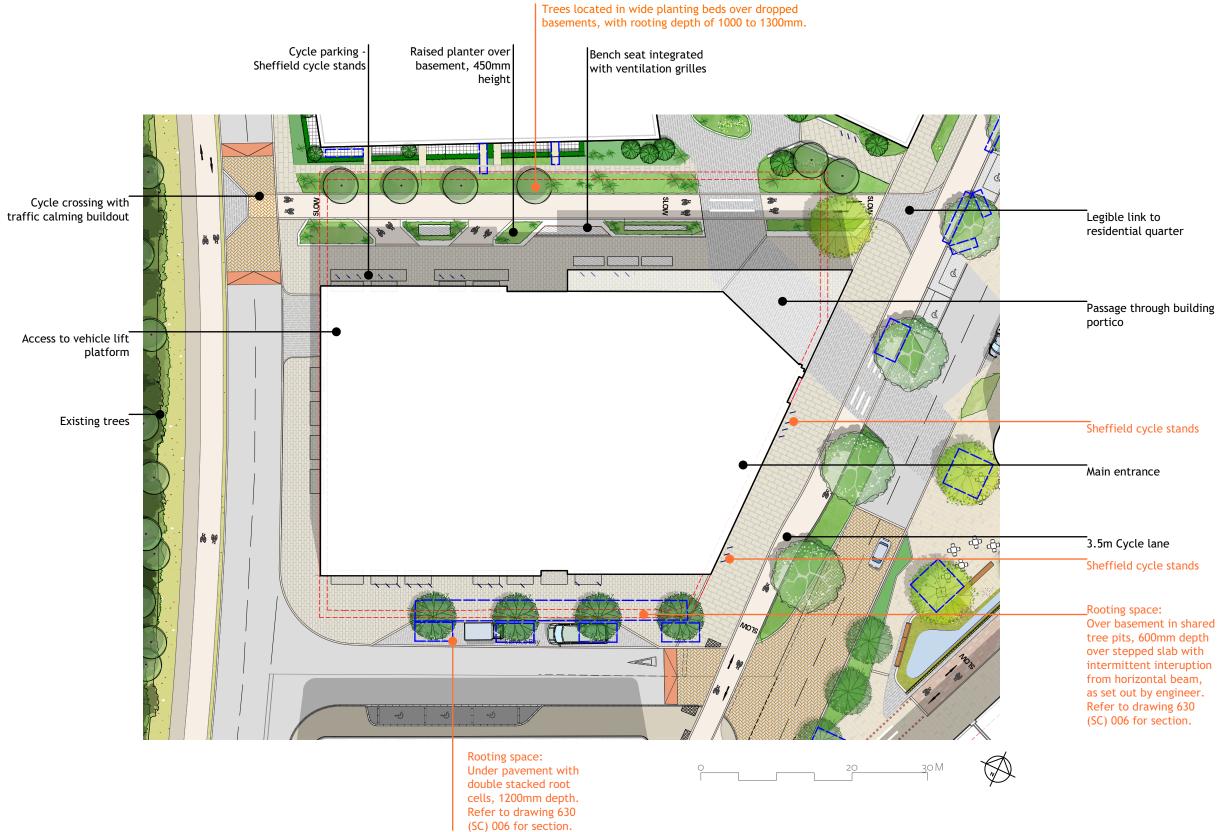

## NOTES

DO NOT SCALE FROM THIS DRAWING TO BE READ IN COLOUR Contractors, sub-contractors and suppliers are to verify any critical dimensions on site prior to commencing work, fabrication or construction of any elements. Any discrepancies or errors must be brought to the attention of Robert Myers Associates. All structural elements are shown indicatively. For all elements of structure, refer to structural engineers' and specialist sub-contractor/fabricators' design, detail and specification. The drawings are to be read in conjunction with all relevant landscape architect, consultant and specialist drawings. This drawing is to be read specifically in conjunction with:

630\_01(MP)001 Landscape Masterplan; 630\_01(MP)213 Roof garden 1 Milton Avenue; and 630\_01(SC)006 1 Milton Avenue.

LOCATION PLAN