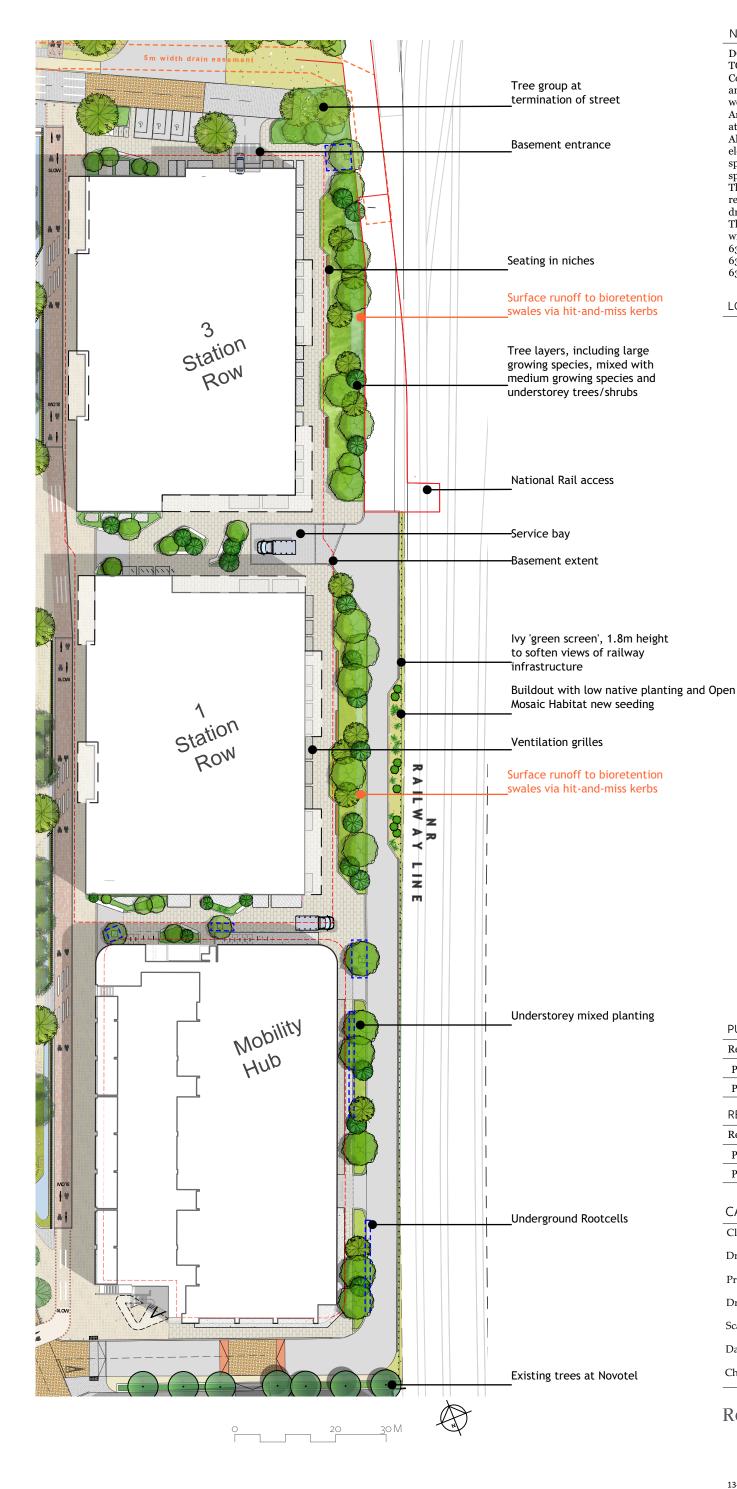

The drawings are to be read in conjunction with all relevant landscape architect, consultant and specialist drawings.

This drawing is to be read specifically in conjunction with:

630\_01(MP)001 Landscape Masterplan; 630\_01(MP)106 Cowley Road North; and 630\_01(SC)009 Cowley Road East.

### CAMPRINCENORTH

|             | CAMBRIDGE   | AMBRIDGE NORTH   |             |    |  |  |
|-------------|-------------|------------------|-------------|----|--|--|
| Client:     |             | Brookgate        |             |    |  |  |
| Drawing:    |             | Cowley Road East |             |    |  |  |
| Project No: |             | 630_01           |             |    |  |  |
|             | Drawing No: | 630_01(MP)107    |             |    |  |  |
|             | Scale:      | 1:750@A3         | Rev:        | P2 |  |  |
|             | Date:       | May 2022         | Drawn:      | EH |  |  |
|             | Checked:    | JB               | PM Checked: | RM |  |  |
|             |             |                  |             |    |  |  |