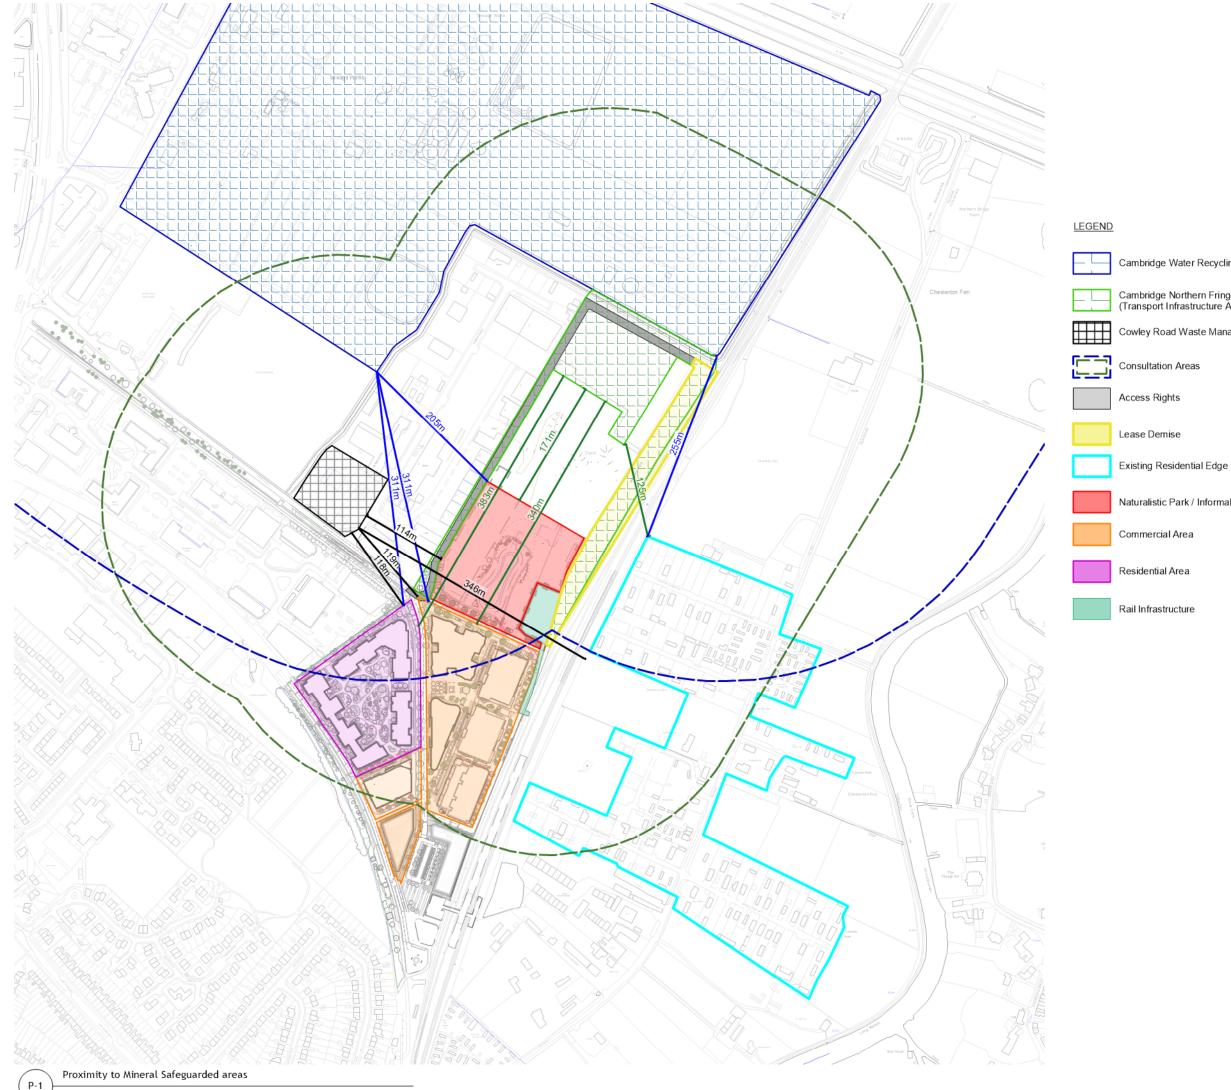

relevant landscape architect, consultant and specialist drawings.

Cambridge Water Recycling Centre

Cambridge Northern Fringe Aggregates Railheads (Transport Infrastructure Area)

Cowley Road Waste Management Area

Naturalistic Park / Informal recreation

PURPOSE OF ISSUE

| Rev: | Date:    | Drawing Status: |  |  |  |  |
|------|----------|-----------------|--|--|--|--|
| P1   | 07.10.22 | For planning    |  |  |  |  |
|      |          |                 |  |  |  |  |

## CAMBRIDGENORTH

| Client:     | Brookgate                              |             |    |  |
|-------------|----------------------------------------|-------------|----|--|
| Drawing:    | Proximity to Mineral Safeguarded areas |             |    |  |
| Project No: | 630.01                                 |             |    |  |
| Drawing No: | 630.01(MP)024                          |             |    |  |
| Scale:      | 1:5000 @ A3                            | Rev:        | P1 |  |
| Date:       | October 2022                           | Drawn:      | EL |  |
| Checked:    | JB                                     | PM Checked: | RM |  |