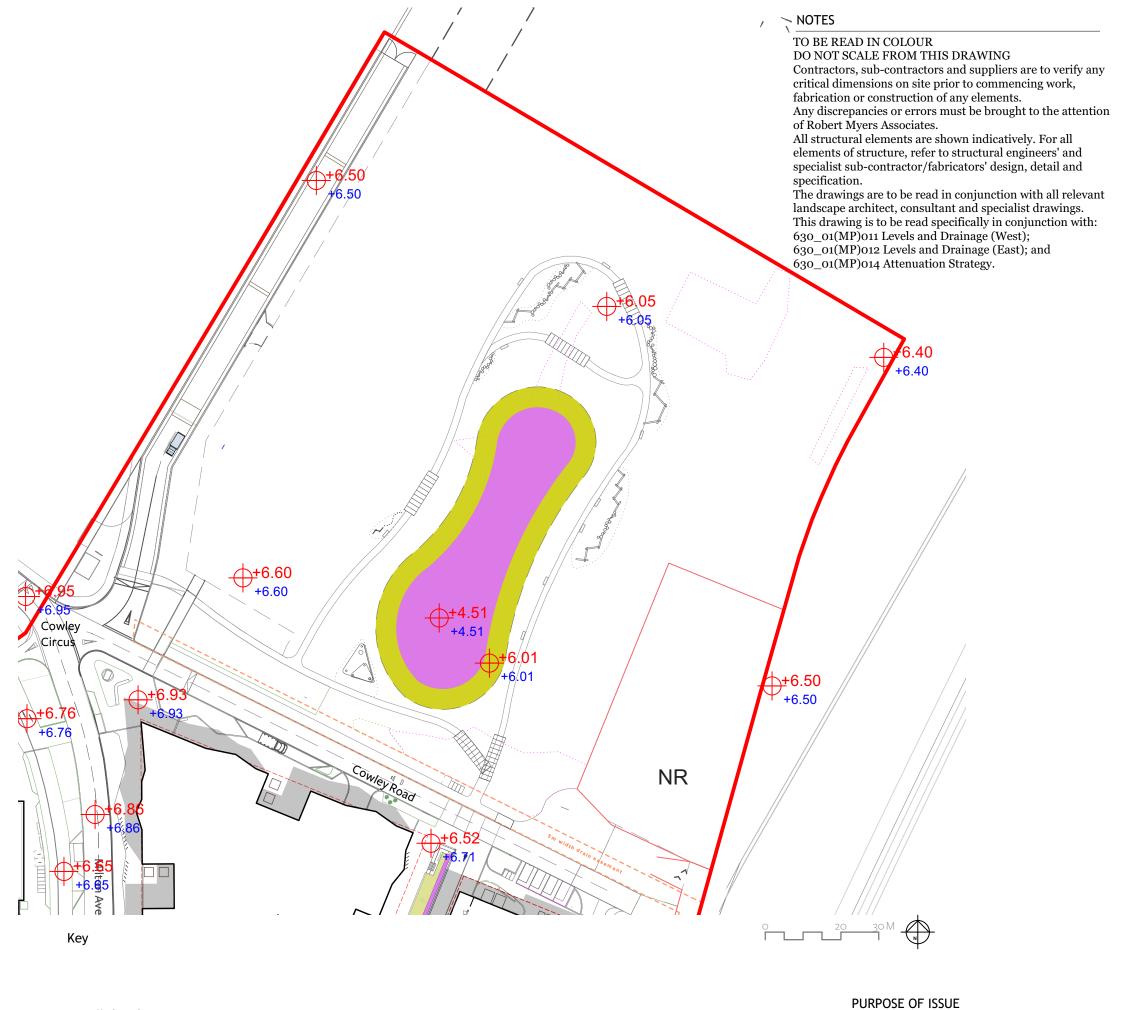

Site boundary

Existing level

Some very close adjacent levels have been omitted for legibility

o.oo Proposed level

Linear swale SUDs feature with permanent water at base

Balancing pond with permanent water. Total depth 1500mm with banks at 1:3

Existing 'First Drain' easement 5m easement

LOCATION PLAN SCALE: NTS

| Rev: | Date:    | Drawing Status: |
|------|----------|-----------------|
| P1   | 01.06.22 | FOR PLANNING    |
|      |          |                 |