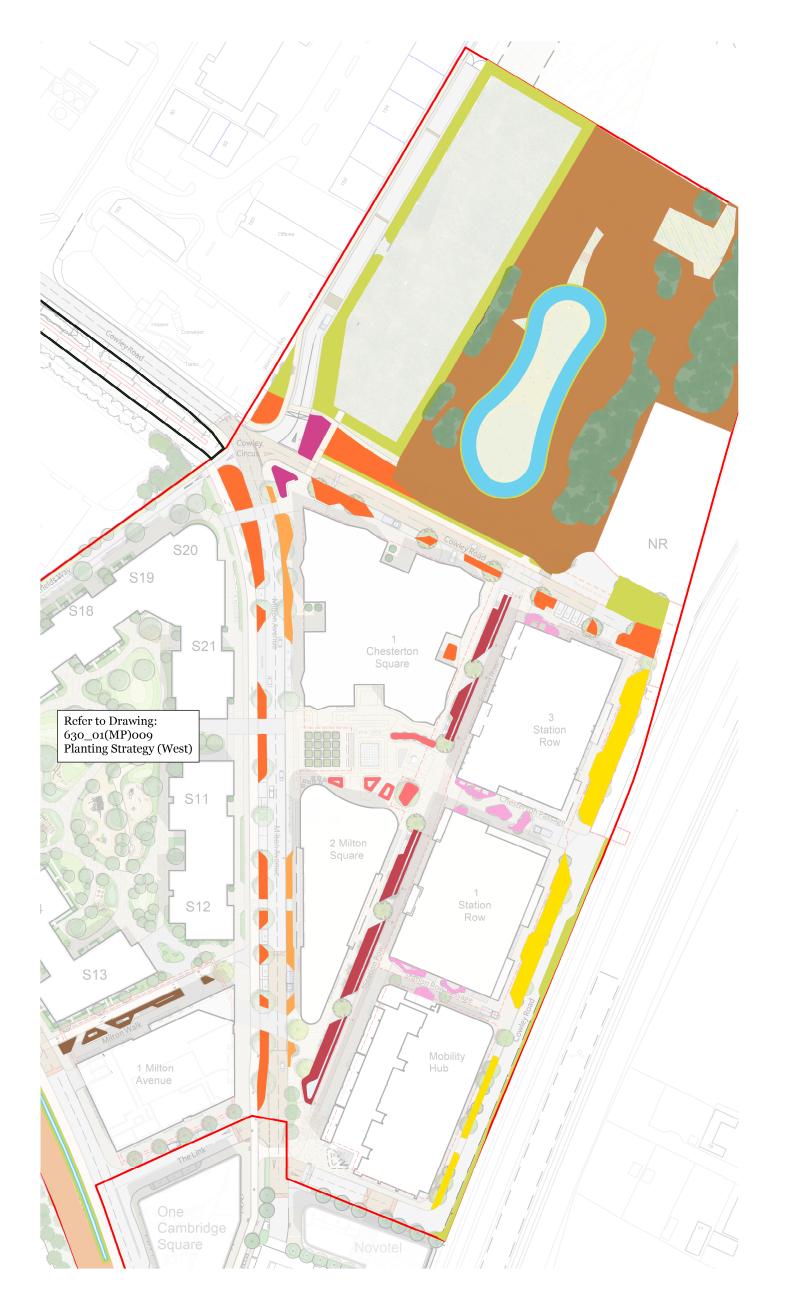

#### $\operatorname{\mathsf{Mix}} \operatorname{\mathsf{A}} \operatorname{\mathsf{-}} \operatorname{\mathsf{Chesterton}} \operatorname{\mathsf{Way}} \operatorname{\mathsf{Planting}}$ Mix E - Milton Avenue East Planting Mix I - Cowley Circus Planting As for Mix D but with some moisture tolerant species for dips Native shrubs whips+w Simple high impact with limited species. Grasses and herbaceous understory Mix B - 1 Milton Avenue and Milton Walk Mix F - Chesterton Square Planting Seeding Mix A - Moisture tolerant Planting 15% Structural shrubs +85% OMH 'mi Simple high impact; limited species: Grasses and Seeding Mix B - Bespoke OHM enhancement mix Mix G - Station Row Planting 20% shrubs,20% grasses &60% OMH with $\mathsf{Mix}\,\mathsf{C}\,\text{-}\,\mathsf{Cowley}\,\mathsf{Road}\,\mathsf{East}\,\mathsf{Planting}$ with long lived species 40% Shrubs , 40% grasses +10% OMH 'mimic moisture tolerant plants near water Seeding Mix C - Bespoke OMH Mix D - Milton Avenue West and Mix H - Chesterton Passage and Station Row Passage Shady Planting enhancement mix including biennials Cowley Road North Planting 10% shrubs, 30% structural grasses, 60% OMH 80% shrubs & 20% herbaceous, mostly evergreen Seeding Mix D- Woodland understory mix mimic' using drought tolerant species in

630\_01(MP)001 Landscape Masterplan; and 630\_01(MP)009 Planting Strategy (West).

## CAMBRIDGE NORTH

Client: Brookgate

Drawing: Planting Strategy (East)

Project No: 630\_01

13-15 Covent Garden

Cambridge CB1 2HS

Drawing No: 630\_01(MP)010

Scale: 1:1500@A3 Rev: P1