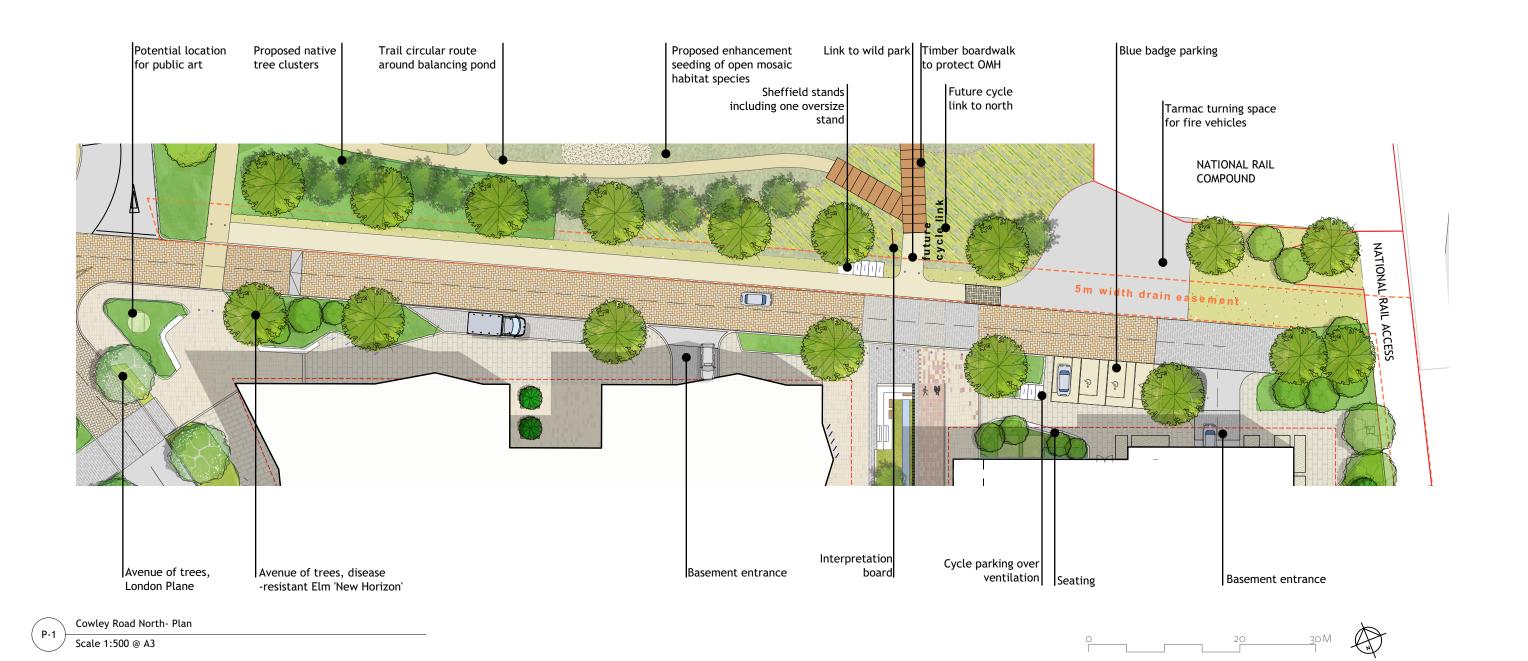

This drawing is to be read specifically in conjunction with:

630\_01(MP)107 Cowley Road East 630\_01(MP)209 Wild Park.

## **CAMBRIDGE NORTH**

Cliont

| Chent:      | Бгоокдате     |             |    |  |
|-------------|---------------|-------------|----|--|
| Drawing:    | North         |             |    |  |
| Project No: | 630_01        |             |    |  |
| Drawing No: | 630_01(MP)106 |             |    |  |
| Scale:      | 1:500@A3      | Rev:        | P1 |  |
| Date:       | May 2022      | Drawn:      | EH |  |
| Checked:    | JB            | PM Checked: | RM |  |