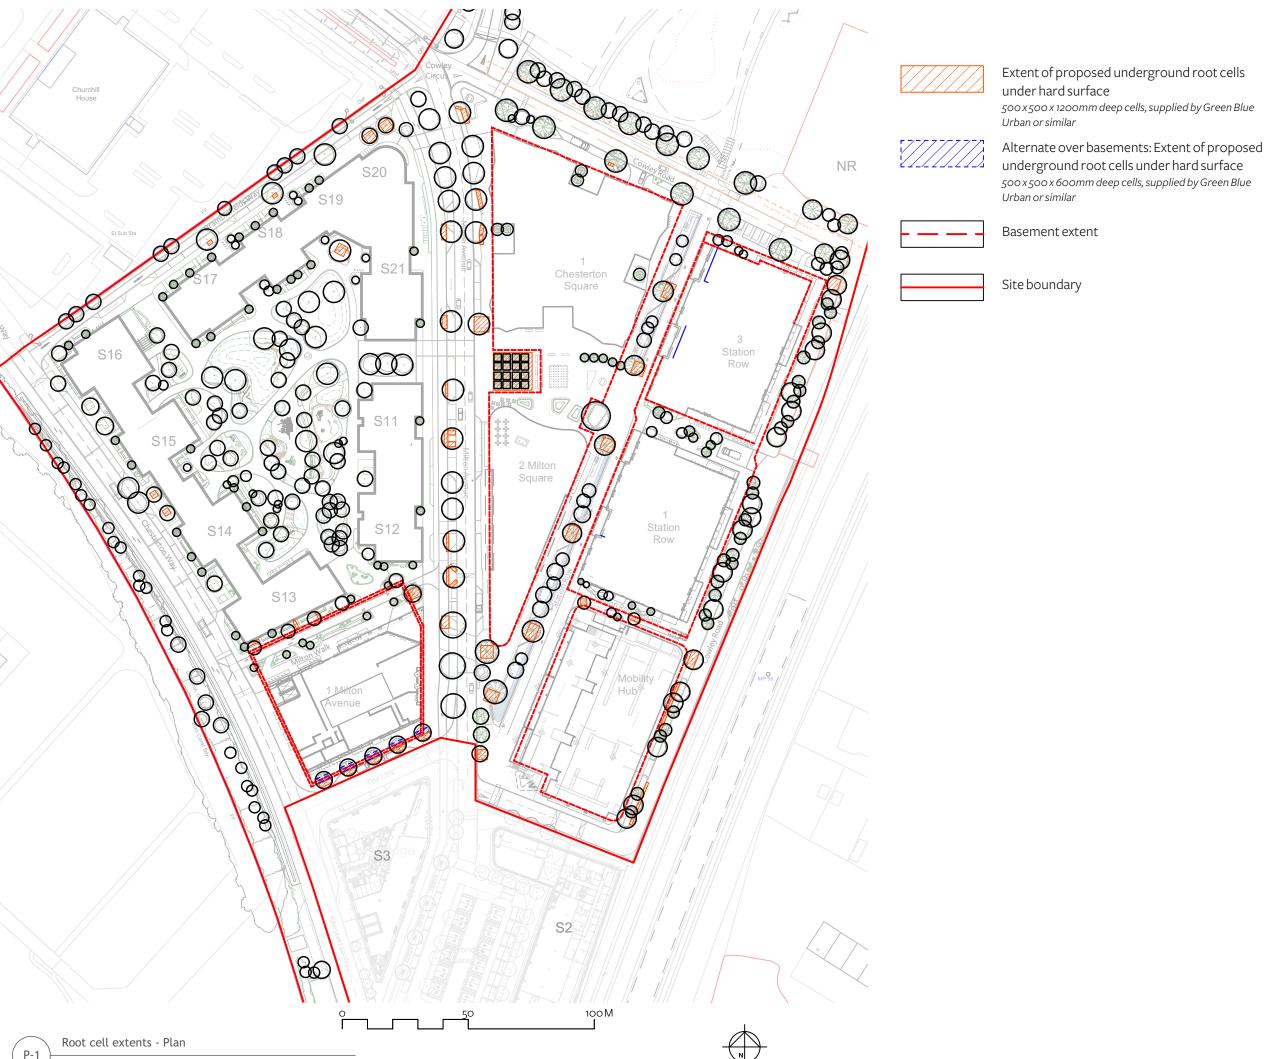

DO NOT SCALE FROM THIS DRAWING TO BE READ IN COLOUR Contractors, sub-contractors and suppliers are to verify any critical dimensions on site prior to commencing work, fabrication or construction of any elements. Any discrepancies or errors must be brought to the attention of Robert Myers Associates. All structural elements are shown indicatively. For all elements of structure, refer to structural engineers' and specialist sub-contractor/fabricators' design, detail and specification. The drawings are to be read in conjunction with all relevant landscape architect, consultant and specialist drawings. This drawing is to be read specifically in conjunction with: 630\_01(MP)008 Tree Strategy; 630\_01(MP)011 Levels and Drainage; 630\_01(MP)014 Attenuation strategy; and

630\_01(CD)004 Rain Garden Kerb Detail.

LOCATION PLAN

NTS