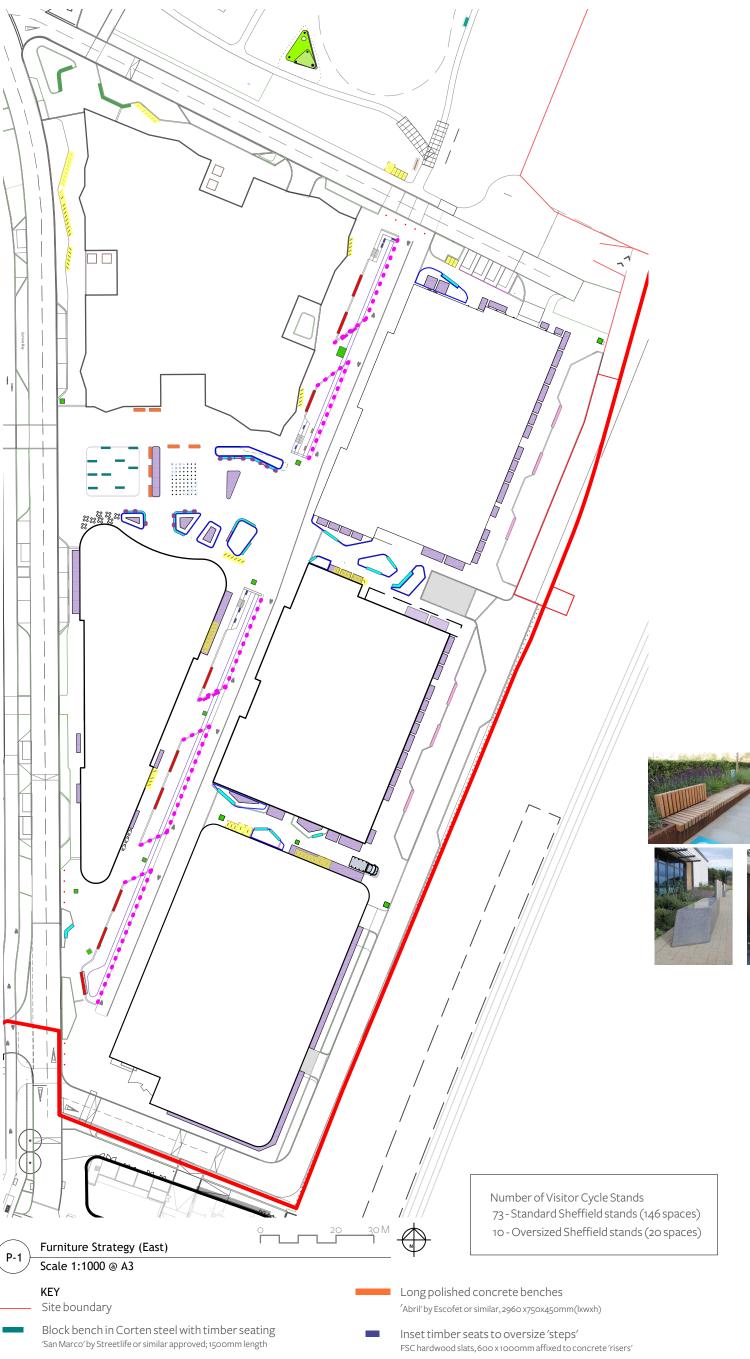

#### CAMBRIDGE NORTH

Client: Brookgate

Drawing: Furniture Strategy (East)

Project No: 630\_01

Drawing No: 630\_01(MP)016

Scale: 1:1000 @ A3 Rev: P1

Date: May 2022 Drawn: EL

Checked: JB PM Checked: RM

Tree grilles in Corten steel grid mesh

/// Sheffield stainless steel cycle stands
Either angled where space is limited or at 90 deg; includes some

Ventilation grille to basement

long stands for non-standard cycles

Ventilation grille to face of benches

Corten railing to cycle lane/swale interface 'Wild Bowie' or similar by Streetlife

• Stainless steel bollard, 140mm diam
Marshalls Geo or similar. With locking key for fire access

# Timber slatted bench on steel legs 'Plateu' by Logic or similar; in FSC hardwood, with partial backs and single armrests; legs in powder coated steel; 1980x695 (lxw).

 $arm rests. \ With \ lighting \ strips \ to \ bases \ in \ Chesterton \ Square.$ 

affixed to angled concrete base; length 3000mm

Concrete angular modular bench

Timber topped slatted bench with backrest atop

Street life timber slatted seats and backs with intermittent arm rests;

 $\hbox{Mesa' by Furnitubes; Colour: Light Grey; with 120 deg Elbow module}$ 

Timber slat seating incorporated into raised corten

 ${\it 'Plateu' by Logic or similar; in FSC hardwood, with partial backs and single}$ 

polished concrete base.

planters.