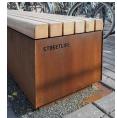

# Timber slatted bench on steel legs 'Plateu' by Logic or similar; in FSC hardwood, with partial backs and single armrests; legs in powder coated steel; 1980x695 (lxw).

 $arm rests. \ With \ lighting \ strips \ to \ bases \ in \ Chesterton \ Square.$ 

affixed to angled concrete base; length 3000mm

Concrete angular modular bench

Timber topped slatted bench with backrest atop

Street life timber slatted seats and backs with intermittent arm rests;

 $\hbox{Mesa' by Furnitubes; Colour: Light Grey; with 120 deg Elbow module}$ 