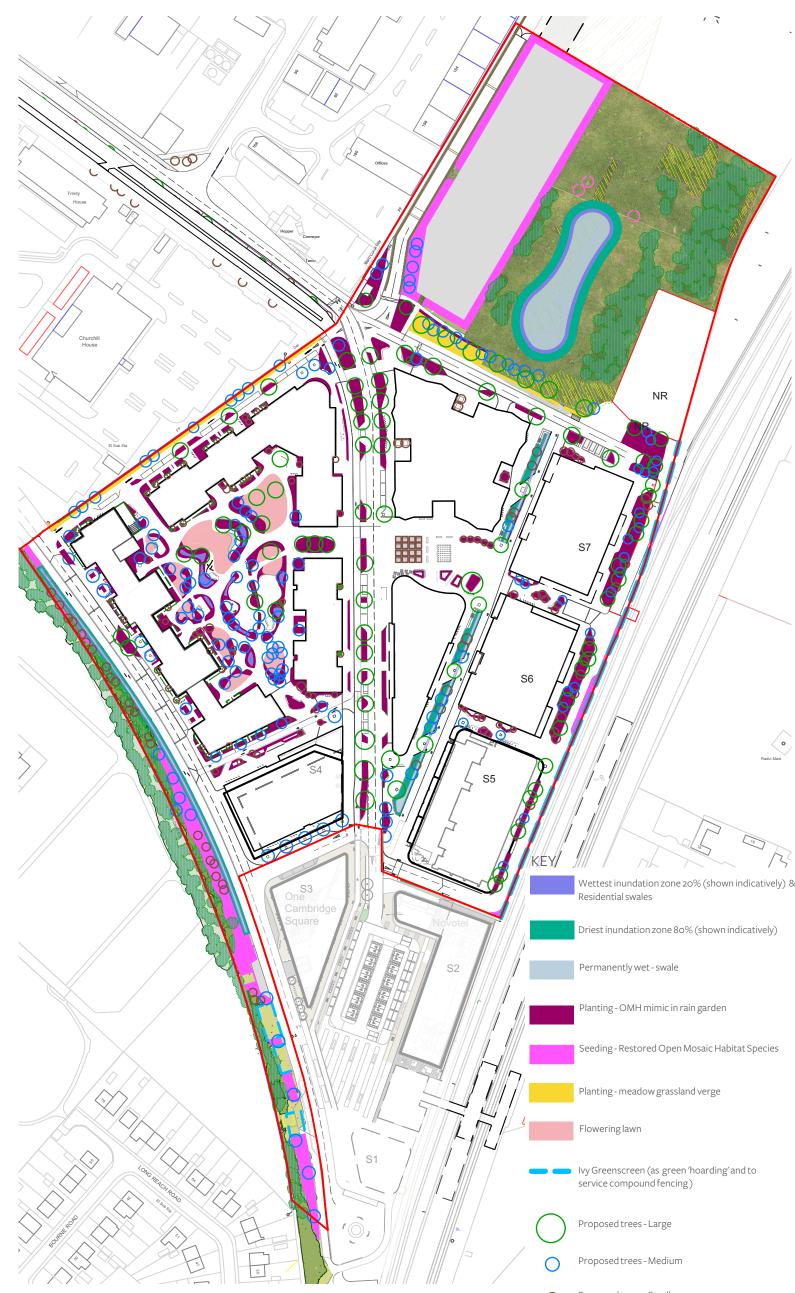

## NOTES

TO BE READ IN COLOUR Contractors, sub-contractors and suppliers are to verify any critical dimensions on site prior to commencing work, fabrication or construction of any elements. Any discrepancies or errors must be brought to the attention of Robert Myers Associates. All structural elements are shown indicatively. For all elements of structure, refer to structural engineers' and specialist sub-contractor/fabricators' design, detail and specification. The drawings are to be read in conjunction with all relevant landscape architect, consultant and specialist drawings. This drawing is to be read specifically in conjunction with: 630\_01(MP)003 Ecology Strategy Roof; 630\_01(MP)008 Tree Strategy; 630\_01(MP)009 Planting Strategy (West); and 630\_01(MP)010 Planting Strategy (East).

Proposed trees - Small 0

Transplanted pollarded willow tree

CAMBRIDGE NORTH

Client: Brookgate

Drawing: Ecology Strategy Ground Floor

Project No: 630\_01

Drawing No: 630\_01(MP)002 Scale: 1:2000 @A3 Rev: P1 Drawn: EH Date: May 2022 Checked: JB PM Checked: RM

Mixed native hedgerow

Ornamental hedgerow

Existing areas of scrub and Open Mosaic Habitat (OMH)

 $\bigcirc$ 

13-15 Covent Garden Cambridge CB1 2HS

Tel: +44 (0) 1223 351400

info@robertmyers-associates.co.uk www.robertmyers-associates.co.uk