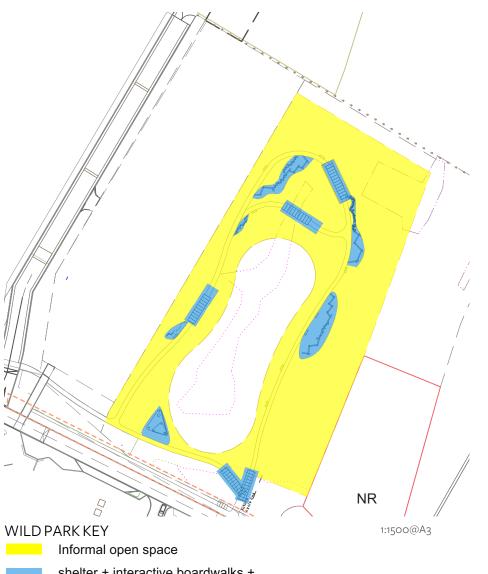

## OPEN SPACE PROVISION: SCDC

| KEY                       | TYPOLOGY                             | ,             |          |           |                        | REQUIRED FOR 678<br>OCCUPANTS<br>BYSCDC* |
|---------------------------|--------------------------------------|---------------|----------|-----------|------------------------|------------------------------------------|
|                           | PROPOSED INFORMAL OPEN SPACE         |               |          |           |                        |                                          |
|                           | WILD PARK                            | CHES'TON GDNS | ROOF     |           | TOTAL                  |                                          |
|                           | 0.734 ha                             | 0.531 ha      | 0.114 ha |           | 1.379ha                | 0.270 ha                                 |
|                           |                                      |               |          |           |                        |                                          |
|                           | WILD PARK                            | CHES'TON GDNS | ROOF     |           | TOTAL                  |                                          |
|                           | o ha                                 | 0.187ha       | 0        |           | 0.187 ha               | 0.170 ha**                               |
|                           | PROPOSED PLAY: FORMAL EQUIPPED SPACE |               |          |           |                        |                                          |
|                           | WILD PARK                            | CHES'TON GDNS | ROOF     |           | TOTAL                  |                                          |
|                           | 0.096 ha                             | 0.074 ha      | 0        |           | 0.170 ha               | 0.170 ha**                               |
| PROPOSED COMMUNITY GARDEN |                                      |               |          |           |                        |                                          |
|                           | WILD PARK                            | CHES'TON GDNS | ROOF     | MEANWHILE | TOTAL                  |                                          |
|                           | 0                                    | 0.005 ha      | 0.054 ha | 0.218     | 0.277 ha               | 0.270 ha                                 |
|                           | 0.830                                | 0.797         | 0.168    | 0.218     | TOTAL POS:<br>2.013 ha | o.880 ha                                 |