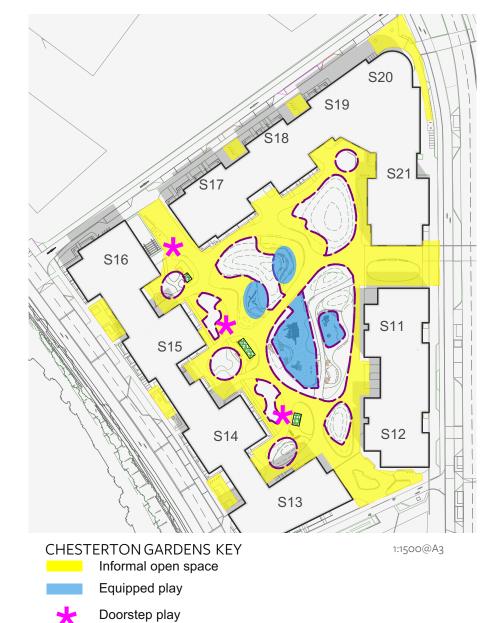

## OPEN SPACE PROVISION: SCDC

| KEY                       | TYPOLOGY                             | ,             |          |           |                        | REQUIRED FOR 678<br>OCCUPANTS<br>BYSCDC* |
|---------------------------|--------------------------------------|---------------|----------|-----------|------------------------|------------------------------------------|
|                           | PROPOSED INFORMAL OPEN SPACE         |               |          |           |                        |                                          |
|                           | WILD PARK                            | CHES'TON GDNS | ROOF     |           | TOTAL                  |                                          |
|                           | 0.734 ha                             | 0.531 ha      | 0.114 ha |           | 1.379ha                | 0.270 ha                                 |
|                           |                                      |               |          |           |                        |                                          |
|                           | WILD PARK                            | CHES'TON GDNS | ROOF     |           | TOTAL                  |                                          |
|                           | o ha                                 | 0.187ha       | 0        |           | 0.187 ha               | 0.170 ha**                               |
|                           | PROPOSED PLAY: FORMAL EQUIPPED SPACE |               |          |           |                        |                                          |
|                           | WILD PARK                            | CHES'TON GDNS | ROOF     |           | TOTAL                  |                                          |
|                           | 0.096 ha                             | 0.074 ha      | 0        |           | 0.170 ha               | 0.170 ha**                               |
| PROPOSED COMMUNITY GARDEN |                                      |               |          |           |                        |                                          |
|                           | WILD PARK                            | CHES'TON GDNS | ROOF     | MEANWHILE | TOTAL                  |                                          |
|                           | 0                                    | 0.005 ha      | 0.054 ha | 0.218     | 0.277 ha               | 0.270 ha                                 |
|                           | 0.830                                | 0.797         | 0.168    | 0.218     | TOTAL POS:<br>2.013 ha | o.880 ha                                 |

Integrated community growing

Informal children's play areas

\*According to South Cambridge District Council standards. Total required excludes Outdoor Sport Provision

\*\*One bedroom dwellings do not require play provision, therefore play requirements are based on 429 occupants