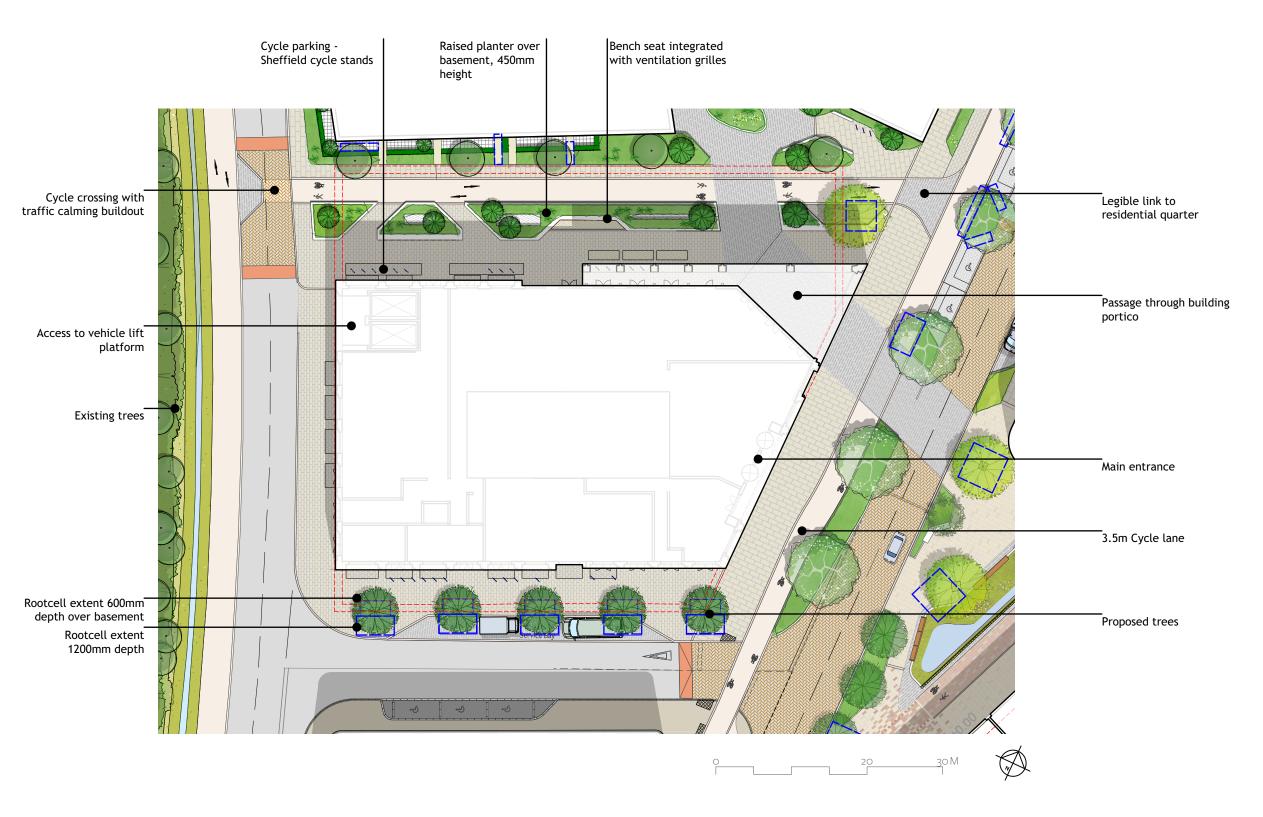

1 Milton Avenue and Mitton Walk- Plan

Scale 1:500 @ A3

The drawings are to be read in conjunction with all relevant landscape architect, consultant and specialist drawings.

This drawing is to be read specifically in conjunction with:

630\_01(MP)001 Landscape Masterplan; 630\_01(MP)213 Roof garden 1 Milton Avenue; and 630\_01(SC)006 1 Milton Avenue.