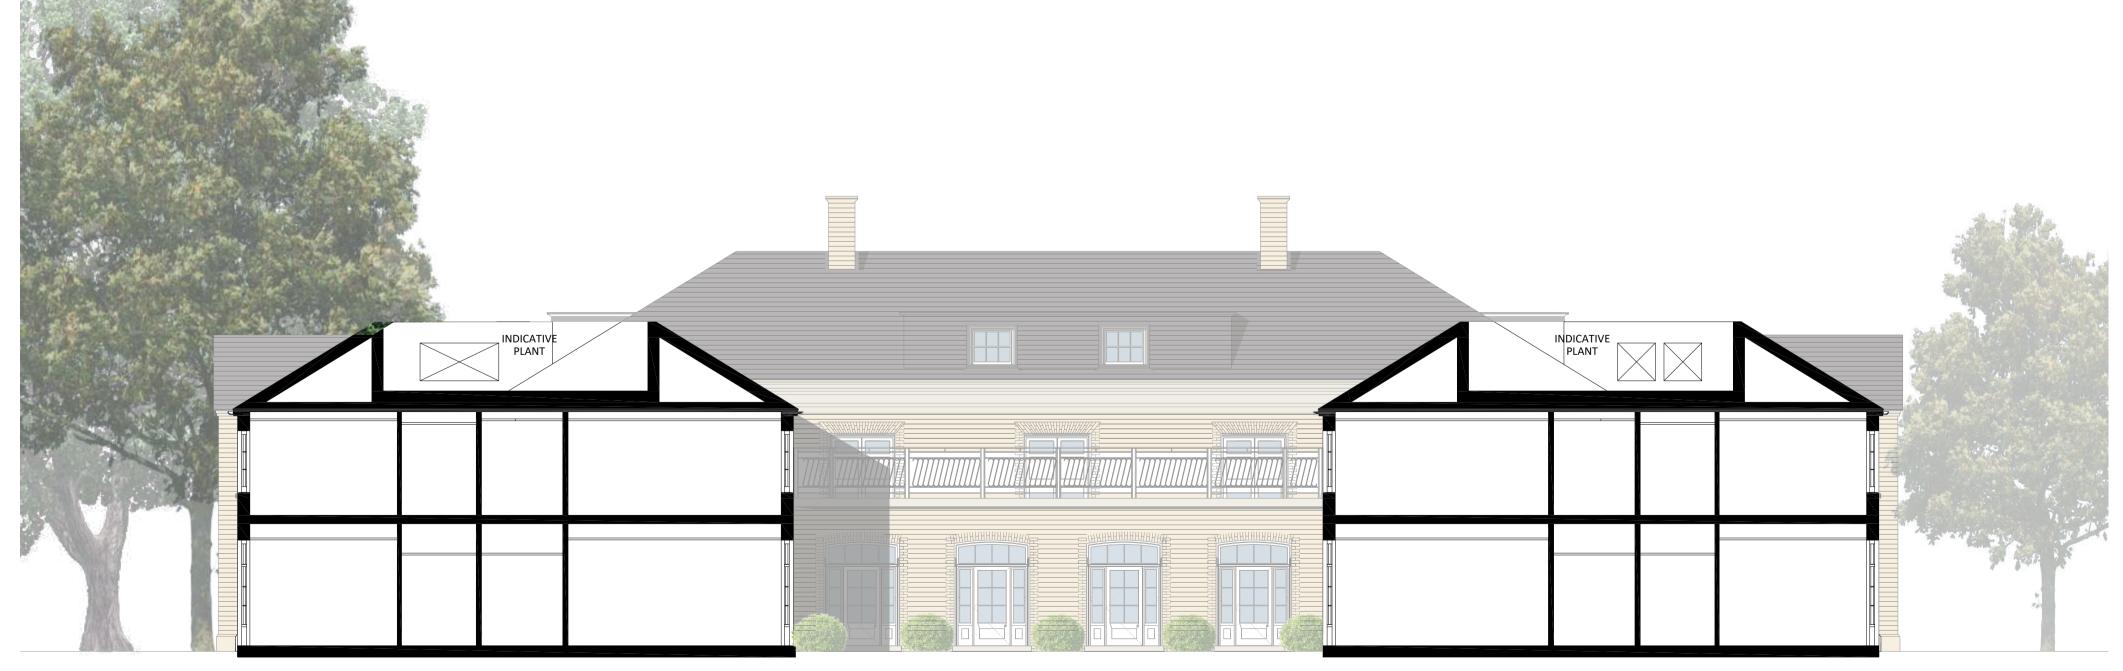

SECTION 1

| Project HOTEL FELIX, CAMBRIDGE |  |
|--------------------------------|--|

| Title PROPOSED SECTIONS |                   |            |              |                |                |              |                  | C+A no.       |        |
|-------------------------|-------------------|------------|--------------|----------------|----------------|--------------|------------------|---------------|--------|
|                         |                   |            |              |                |                |              |                  | A-846         |        |
| scale                   |                   | author     |              | chk'd          |                | date         |                  | sheet size    |        |
| 1:100                   |                   | GP         |              | P              | PK             |              | Feb. 10, 21      |               | Α1     |
|                         |                   |            |              |                |                |              |                  |               |        |
| project.                | org.              | zone.      | level.       | type.          | role.          | class.       | num.             | status.       | rev.   |
| 846                     | C+A               |            |              |                | Α              |              | 24               |               | Α      |
| For cons                | truction purposes | dimensions | shall not be | scaled & figur | red dimensions | must be veri | fied on site bef | ore work comm | ences. |