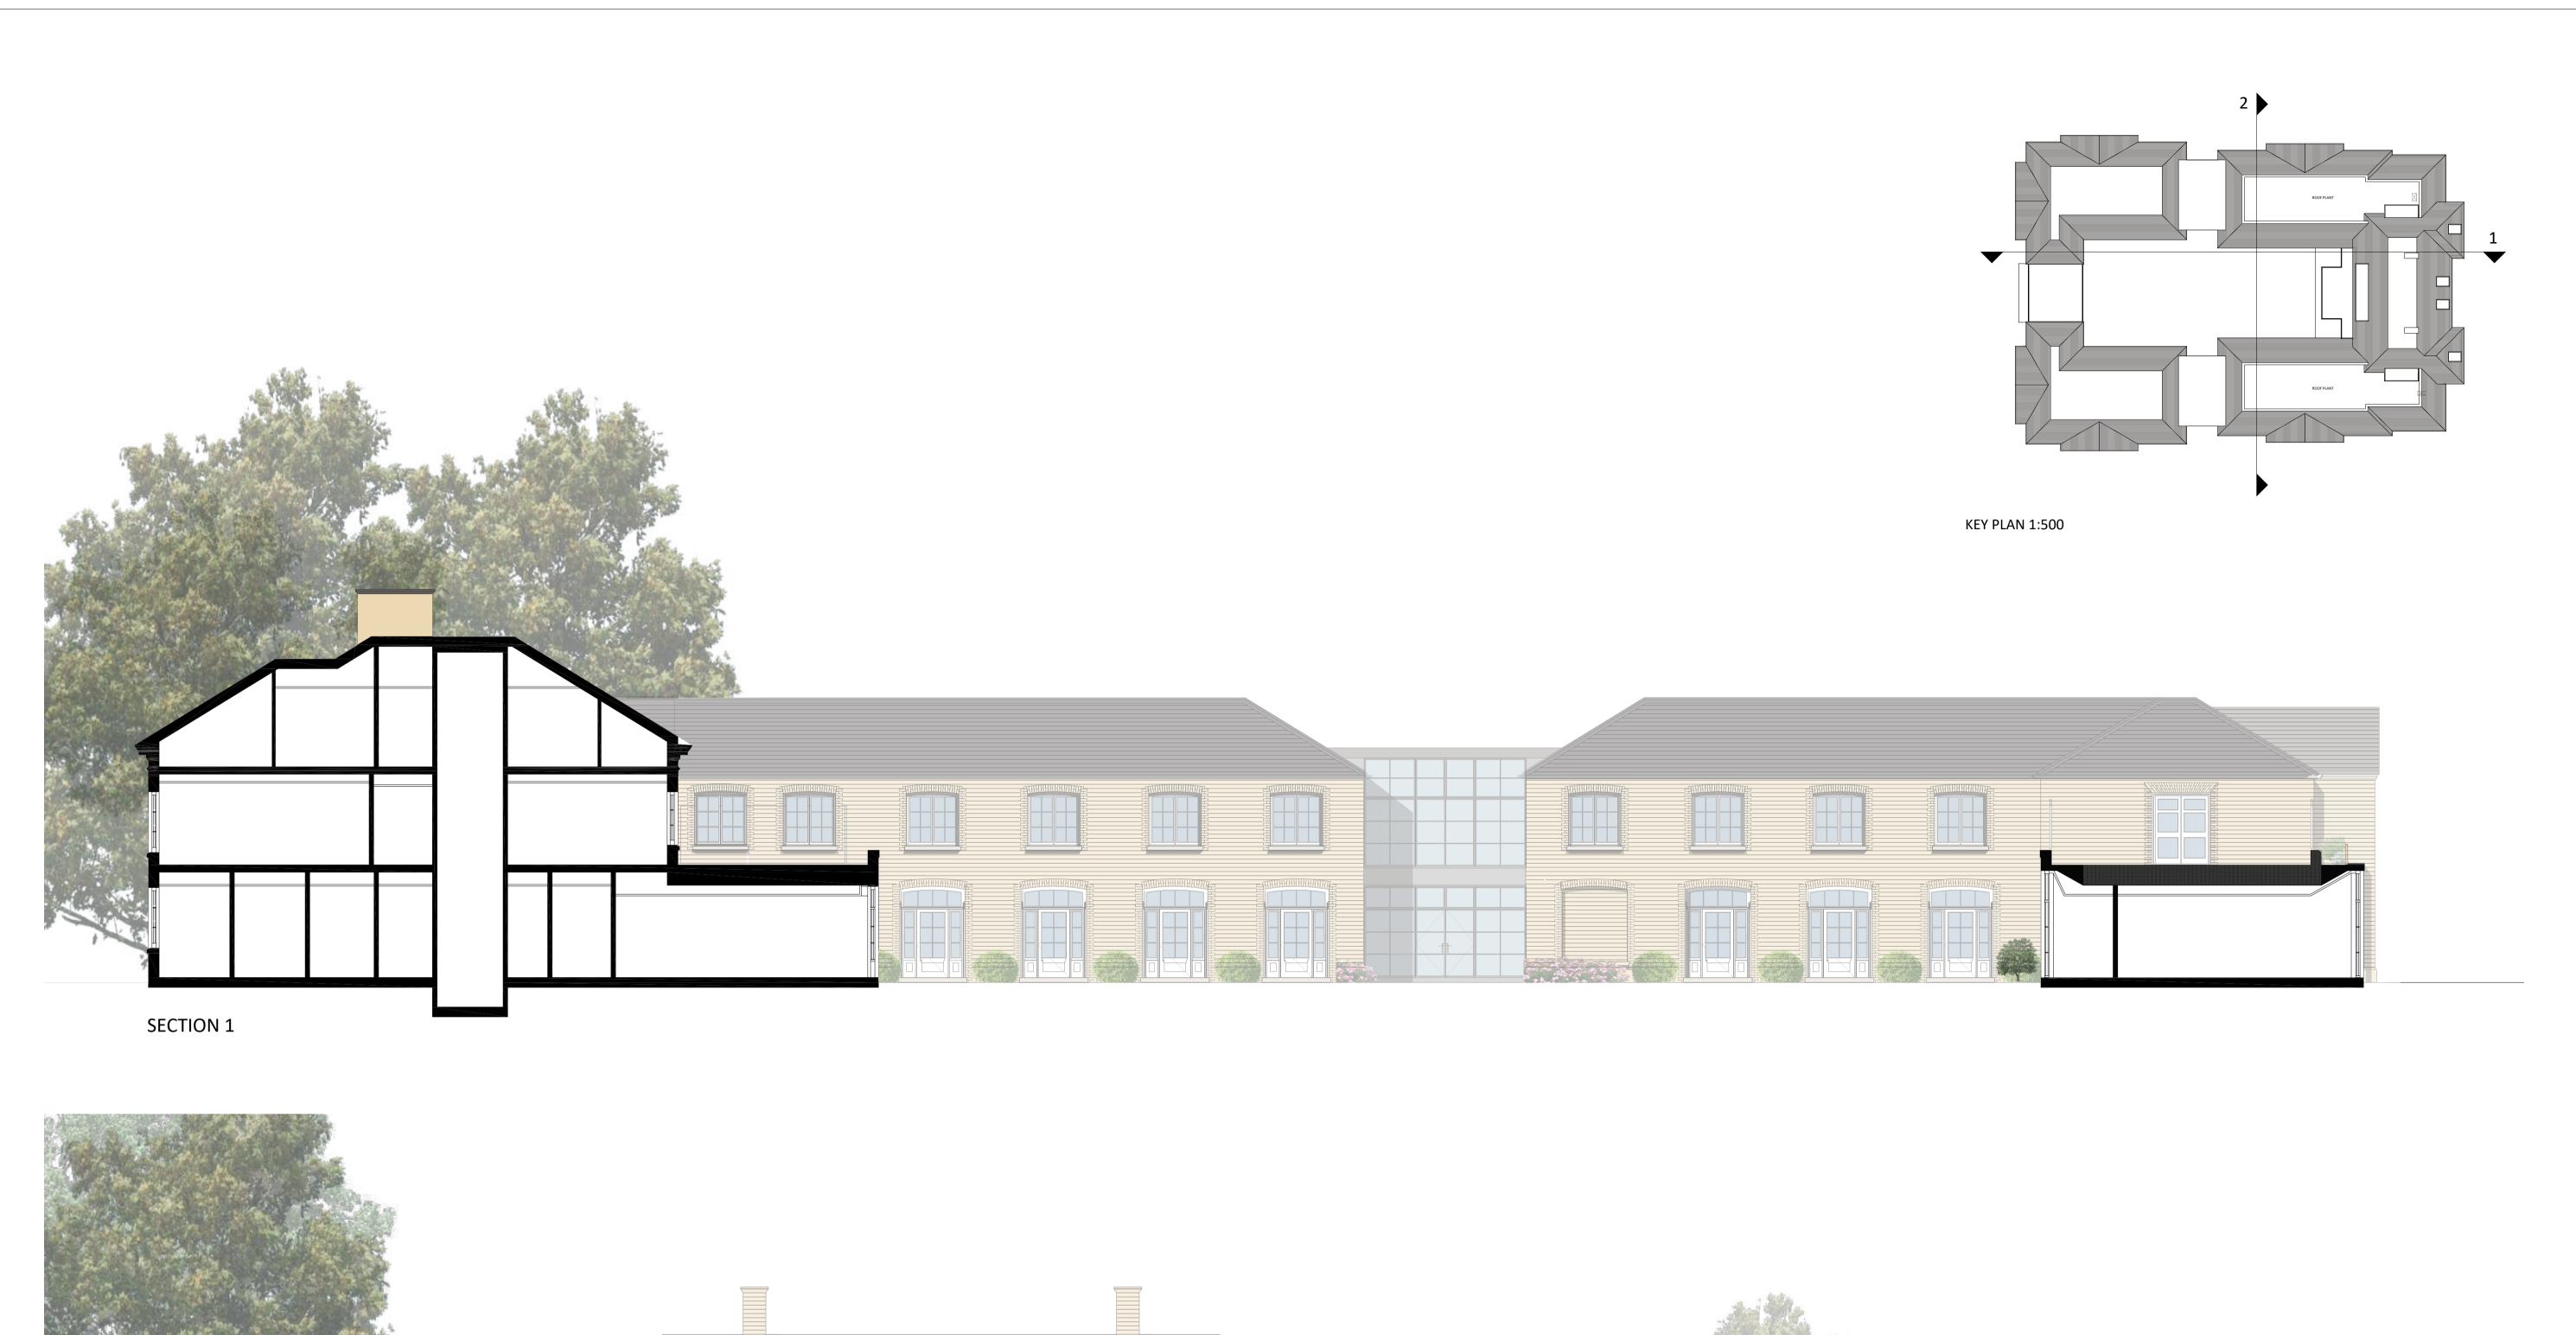

SECTION 1

| Project HOTEL FELIX, CAMBRIDGE |  |
|--------------------------------|--|

| Title PROPOSED SECTIONS |                   |            |              |                |                |              |                  | C+A no.       |        |
|-------------------------|-------------------|------------|--------------|----------------|----------------|--------------|------------------|---------------|--------|
|                         |                   |            |              |                |                |              |                  | A-846         |        |
| scale                   |                   | author     |              | chk'd          |                | date         |                  | sheet size    |        |
| 1:100                   |                   | GP         |              | P              | PK             |              | Feb. 10, 21      |               | Α1     |
|                         |                   |            |              |                |                |              |                  |               |        |
| project.                | org.              | zone.      | level.       | type.          | role.          | class.       | num.             | status.       | rev.   |
| 846                     | C+A               |            |              |                | Α              |              | 24               |               | Α      |
| For cons                | truction purposes | dimensions | shall not be | scaled & figur | red dimensions | must be veri | fied on site bef | ore work comm | ences. |