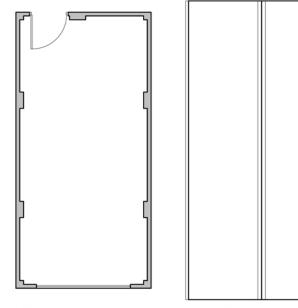

## SINGLE GARAGE (SIDE TO SIDE)

| The scaling of this drawing cannot be assured |                                 |          |     |     |
|-----------------------------------------------|---------------------------------|----------|-----|-----|
| Revision                                      |                                 | Date     | Drn | Ckd |
| -                                             | Planning application submission | 30.08.19 | EM  | CB  |
| P1                                            | Revisions undertaken to LPA     | 28.02.20 | ROR | ST  |
|                                               | consultation responses and      |          |     |     |
|                                               | feedback                        |          |     |     |