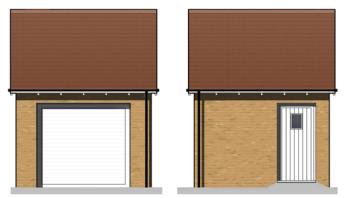

FRONT ELEVATION

REAR ELEVATION





## SINGLE GARAGE (FRONT TO BACK)





ROOF PLAN



FRONT ELEVATION

REAR ELEVATION



SIDE ELEVATION

## SINGLE GARAGE (SIDE TO SIDE)

| The scaling of this drawing cannot be assured |                                 |          |     |     |
|-----------------------------------------------|---------------------------------|----------|-----|-----|
| Revision                                      |                                 | Date     | Drn | Ckd |
| -                                             | Planning application submission | 30.08.19 | EM  | CB  |
| P1                                            | Revisions undertaken to LPA     | 28.02.20 | ROR | ST  |
|                                               | consultation responses and      |