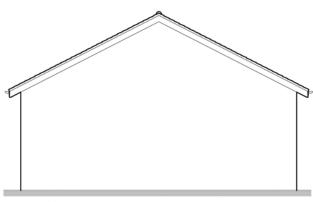

## SINGLE GARAGE (FRONT TO BACK)

ROOF PLAN

FRONT ELEVATION

REAR ELEVATION

SIDE ELEVATION