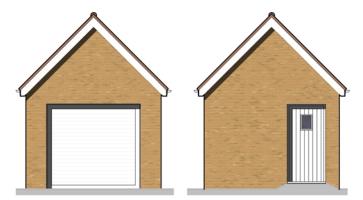

FRONT ELEVATION

REAR ELEVATION

## SINGLE GARAGE (FRONT TO BACK)

ROOF PLAN

FRONT ELEVATION

REAR ELEVATION

SIDE ELEVATION