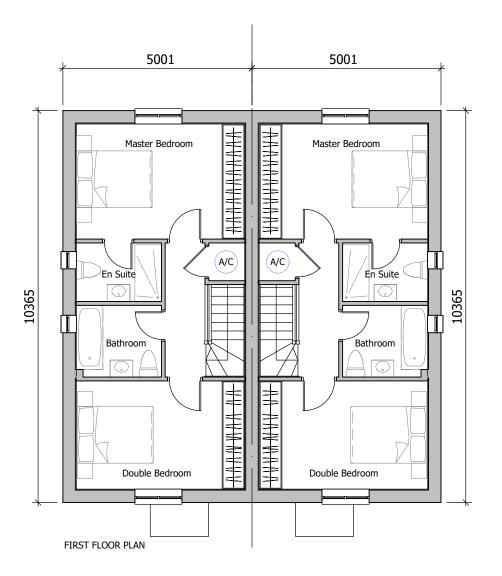

## **HOUSE TYPE A FLOOR PLANS**

Drawn by Check by 15.07.19 1:100 WL ST Project No Drawing No Revision 28815 28815-P11-10

Note: Window positions and sizes may vary slightly dependent on house type character area location (internal layout is constant). This floor plan reflects the Village Lane character area variant. Please refer to general arrangement elevation drawings (P-13 series) for each character area.