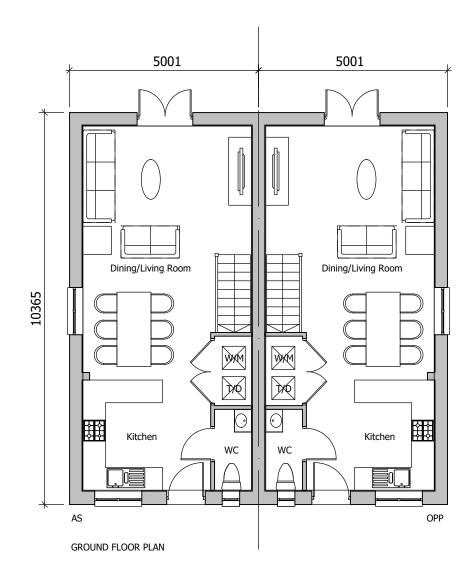

## **HOUSE TYPE A FLOOR PLANS**

Drawn by Check by 15.07.19 1:100 WL ST Project No Drawing No Revision 28815 28815-P11-10

Note: Window positions and sizes may vary slightly dependent on house type character area location (internal layout is constant). This floor plan reflects the Village Lane character area variant. Please refer to general arrangement elevation drawings (P-13 series) for each character area.