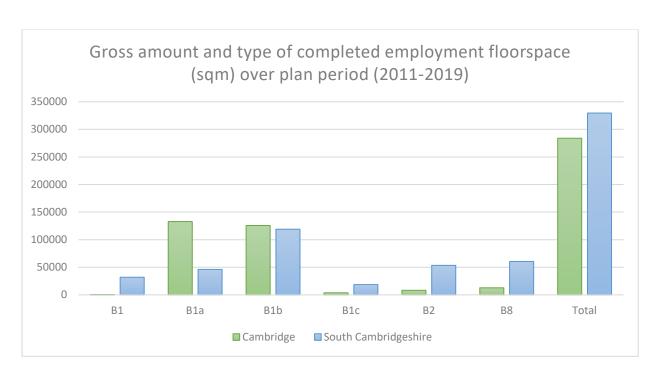

#### **Gross Amount and Type of Completed Employment Floorspace**

| Cambridge | Gross a | mount and | type of co | mpleted | employme | ent floorsp | ace (sqm) |
|-----------|---------|-----------|------------|---------|----------|-------------|-----------|
|           | B1      | B1a       | B1b        | B1c     | B2       | B8          | Total     |
| 2011-2012 | 0       | 6,193     | 11,845     |         | 348      | 965         | 19,351    |
| 2012-2013 | 0       | 11,164    | 0          | 0       | 69       | 1           | 11,234    |
| 2013-2014 | 0       | 5,730     | 0          | 539     | 2,361    | 1,296       | 9,926     |
| 2014-2015 | 106     | 1,366     | 2,210      | 123     | 0        | 2,328       | 6,133     |
| 2015-2016 | 487     | 17,330    | 6,688      | 3,064   | 261      | 4,511       | 32,341    |
| 2016-2017 | 0       | 15,490    | 603        | 1       | 2,343    |             | 18,437    |
| 2017-2018 | 0       | 75,149    | 24,539     | 0       | 2,869    | 2,787       | 105,344   |
| 2018-2019 | 0       | 428       | 79,843     | 0       | 0        | 886         | 81,157    |
| Total     | 593     | 132,850   | 125,728    | 3,727   | 8,251    | 12,774      | 283,922   |

Table 36 - Gross Amount and Type of Completed Employment Floorspace (sqm) in Cambridge Source: Research & Monitoring - Cambridgeshire County Council

| South<br>Cambridge-<br>shire | Gross amount and type of completed employment floorspace (sqm) |        |         |        |        |        |         |  |  |  |
|------------------------------|----------------------------------------------------------------|--------|---------|--------|--------|--------|---------|--|--|--|
|                              | B1                                                             | B1a    | B1b     | B1c    | B2     | B8     | Total   |  |  |  |
| 2011-2012                    | 0                                                              | 564    | 5,461   | 172    | 5,767  | 4,947  | 16,911  |  |  |  |
| 2012-2013                    | 4,821                                                          | 1,112  | 1,428   | 870    | 8,359  | 6,561  | 23,151  |  |  |  |
| 2013-2014                    | 128                                                            | 1,775  | 4,154   | 853    | 2,261  | 7,420  | 16,591  |  |  |  |
| 2014-2015                    | 330                                                            | 3,727  | 33,613  | 1,754  | 4,845  | 7,696  | 51,965  |  |  |  |
| 2015-2016                    | 5,529                                                          | 9,972  | 17,372  | 2,668  | 14,104 | 3,354  | 52,999  |  |  |  |
| 2016-2017                    | 1,043                                                          | 10,619 | 8,673   | 990    | 2,635  | 8,979  | 32,939  |  |  |  |
| 2017-2018                    | 8,305                                                          | 11,955 | 9,703   | 7,516  | 10,587 | 14,836 | 62,902  |  |  |  |
| 2018-2019                    | 11,736                                                         | 6,394  | 38,583  | 3,755  | 4,890  | 6,751  | 72,109  |  |  |  |
| Total                        | 31,892                                                         | 46,118 | 118,987 | 18,578 | 53,448 | 60,544 | 329,567 |  |  |  |

Table 37 - Gross amount and type of completed employment floorspace (sqm) in South Cambridgeshire Source: Research & Monitoring - Cambridgeshire County Council