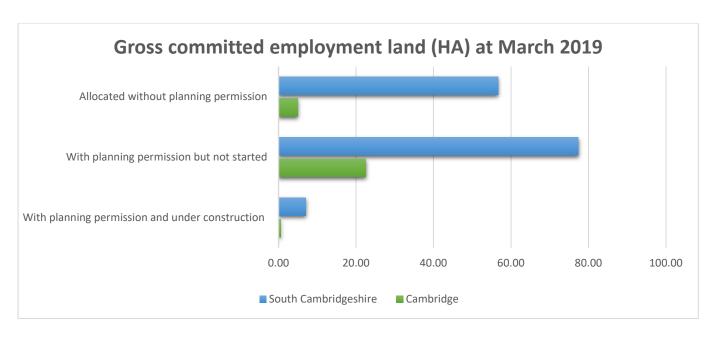

| 2.59  | 16.50 | 0.00 | 1.46  | 0.36 | 31.56 |  |  |  |
| Detailed<br>planning<br>permission -<br>not started | 4.00                                                                  | 15.77 | 9.02  | 1.65 | 11.40 | 3.98 | 45.82 |  |  |  |
| Detailed planning permission - under construction   | 0.02                                                                  | 2.79  | 0.00  | 0.29 | 0.84  | 3.10 | 7.04  |  |  |  |
| Allocated, with no planning permission              | 18.10                                                                 | 13.47 | 15.97 | 0.94 | 3.63  | 4.63 | 56.73 |  |  |  |

Table 49 - Gross amount and type of committed employment land (ha) in South Cambridgeshire Source: Research & Monitoring - Cambridgeshire County Council



#### **Net Amount and Type of Committed Employment Land**

| Cambridge                                           | Net amount and type of committed employment land (ha) at March 2019 |       |       |       |       |       |       |  |
|-----------------------------------------------------|---------------------------------------------------------------------|-------|-------|-------|-------|-------|-------|--|
|                                                     | B1                                                                  | B1a   | B1b   | B1c   | B2    | B8    | Total |  |
| Outline planning permission                         | 0.00                                                                | -0.09 | 17.25 | 0.00  | 0.00  | 0.00  | 17.17 |  |
| Detailed<br>planning<br>permi