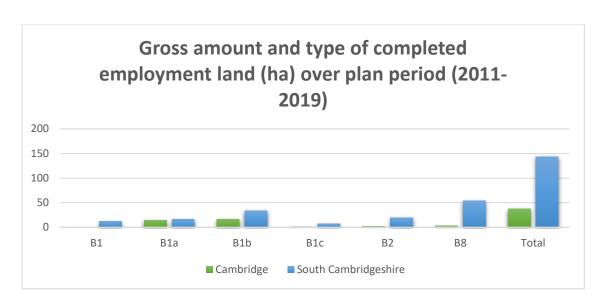

#### **Gross Amount and Type of Completed Employment Land**

| Cambridge | Gross a | Gross amount and type of completed employment land (ha) |       |      |      |      |       |  |  |  |  |
|-----------|---------|---------------------------------------------------------|-------|------|------|------|-------|--|--|--|--|
|           | B1      | B1a                                                     | B1b   | B1c  | B2   | B8   | Total |  |  |  |  |
| 2011-2012 | 0       | 0.50                                                    | 2.07  | 0    | 0.16 | 0.20 | 2.93  |  |  |  |  |
| 2012-2013 | 0       | 0.44                                                    | 0     | 0    | 0.01 | 0.05 | 0.50  |  |  |  |  |
| 2013-2014 | 0       | 0.68                                                    | 0     | 0.31 | 0.43 | 0.22 | 1.65  |  |  |  |  |
| 2014-2015 | 0.01    | 0.62                                                    | 0.22  | 0.07 | 0    | 0.31 | 1.23  |  |  |  |  |
| 2015-2016 | 0.29    | 1.09                                                    | 0.75  | 0.98 | 0.08 | 0.83 | 4.02  |  |  |  |  |
| 2016-2017 | 0       | 0.76                                                    | 0.00  | 0.10 | 0.66 | 0    | 1.52  |  |  |  |  |
| 2017-2018 | 0       | 10.37                                                   | 1.83  | 0    | 0.45 | 0.45 | 13.09 |  |  |  |  |
| 2018-2019 | 0       | 0.01                                                    | 11.88 | 0    | 0    | 0.84 | 12.74 |  |  |  |  |
| Total     | 0.30    | 14.47                                                   | 16.75 | 1.46 | 1.79 | 2.91 | 37.67 |  |  |  |  |

Table 40- Gross amount and type of completed employment land (ha) in Cambridge Source: Research & Monitoring - Cambridgeshire County Council

| South<br>Cambridge-<br>shire | Gross amount and type of completed employment land (ha) |       |       |      |       |       |        |  |  |  |
|------------------------------|---------------------------------------------------------|-------|-------|------|-------|-------|--------|--|--|--|
|                              | B1                                                      | B1a   | B1b   | B1c  | B2    | B8    | Total  |  |  |  |
| 2011-2012                    |                                                         | 0.88  | 2.83  | 0.02 | 2.50  | 25.98 | 32.21  |  |  |  |
| 2012-2013                    | 1.66                                                    | 0.53  | 0.08  | 0.84 | 1.65  | 2.02  | 6.78   |  |  |  |
| 2013-2014                    | 0.03                                                    | 0.77  | 1.41  | 0.63 | 0.10  | 2.03  | 4.96   |  |  |  |
| 2014-2015                    | 0.02                                                    | 1.06  | 8.23  | 0.79 | 2.78  | 4.02  | 16.91  |  |  |  |
| 2015-2016                    | 7.94                                                    | 3.96  | 4.90  | 0.93 | 4.16  | 7.04  | 28.92  |  |  |  |
| 2016-2017                    | 0.56                                                    | 2.11  | 1.67  | 0.45 | 4.44  | 3.17  | 12.41  |  |  |  |
| 2017-2018                    | 0.75                                                    | 6.38  | 2.23  | 2.26 | 2.16  | 5.46  | 19.24  |  |  |  |
| 2018-2019                    | 1.38                                                    | 0.78  | 12.75 | 1.15 | 1.96  | 4.16  | 22.18  |  |  |  |
| Total                        | 12.34                                                   | 16.47 | 34.10 | 7.08 | 19.75 | 53.88 | 143.62 |  |  |  |

Table 41 - Gross amount and type of completed employment land (ha) in South Cambridgeshire Source: Research & Monitoring - Cambridgeshire County Council