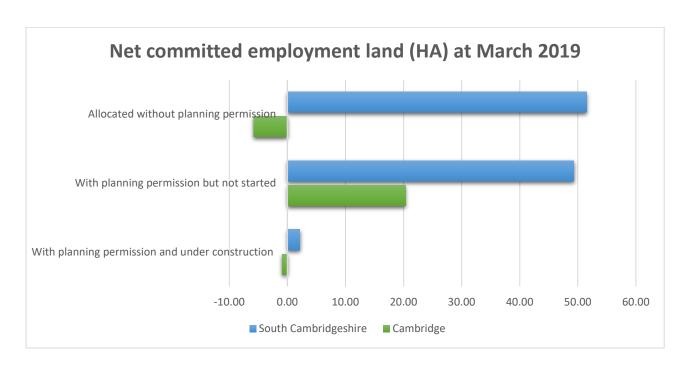

10.65                                                               | 2.35  | 16.50 | 0.00 | -13.39 | 0.27  | 16.39 |  |
| Detailed planning permission - not started        | 3.22                                                                | 13.24 | 9.02  | 1.15 | 7.70   | -1.40 | 32.93 |  |
| Detailed planning permission - under construction | 0.02                                                                | 2.67  | 0.00  | 0.20 | -2.71  | 1.98  | 2.16  |  |
| Allocated, with no planning permission            | 14.60                                                               | 13.47 | 15.97 | 0.94 | 2.78   | 3.78  | 51.53 |  |

Table 51 - Net amount and type of committed employment land (ha) in South Cambridgeshire Source: Research & Monitoring - Cambridgeshire County Council



## Amount of employment land (B uses - see data source) lost to other non-employment uses

|                                                          | Amour         | Amount of employment land (ha) lost to non-employment uses* |               |               |               |               |               |               |        |
|----------------------------------------------------------|---------------|-------------------------------------------------------------|---------------|---------------|---------------|---------------|---------------|---------------|--------|
|                                                          | 2011-<br>2012 | 2012-<br>2013                                               | 2013-<br>2014 | 2014-<br>2015 | 2015-<br>2016 | 2016-<br>2017 | 2017-<br>2018 |