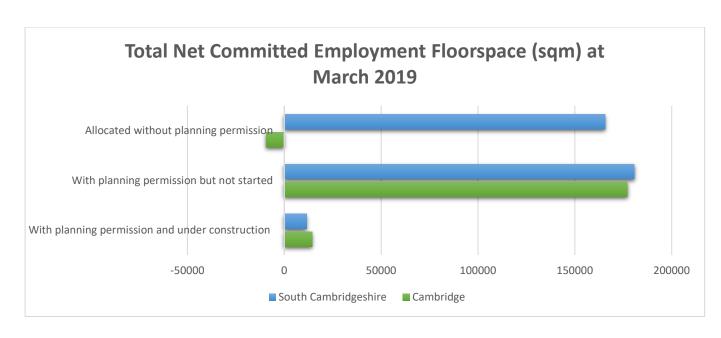

46,283 | 1,273  | 71,769  |  |  |  |
| Detailed<br>planning<br>permission -<br>not started | 18,448                                                                     | 29,155 | 26,212 | 2,649 | 21,290      | 11,196 | 108,950 |  |  |  |
| Detailed planning permission - under construction   | 207                                                                        | 8,986  | 2,078  | 380   | -6,073      | 5,908  | 11,487  |  |  |  |
| Allocated, with no planning permission              | 56,481                                                                     | 37,900 | 43,685 | 2,323 | 10,722      | 14,544 | 165,655 |  |  |  |

Table 47 - Net amount and type of committed employment floorspace (sqm) in South Cambridgeshire Source: Research & Monitoring - Cambridgeshire County Council



#### **Gross Amount and Type of Committed Employment Land**

| Cambridge                                           | Gross amount and type of committed employment land (ha) at March 2019 |      |       |      |      |      |       |  |  |
|-----------------------------------------------------|-----------------------------------------------------------------------|------|-------|------|------|------|-------|--|--|
|                                                     | B1                                                                    | B1a  | B1b   | B1c  | B2   | B8   | Total |  |  |
| Outline<br>planning<br>permission                   | 0.00                                                                  | 0.03 | 17.25 | 0.00 | 0.00 | 0.00 | 17.28 |  |  |
| Detailed<br>planning<br