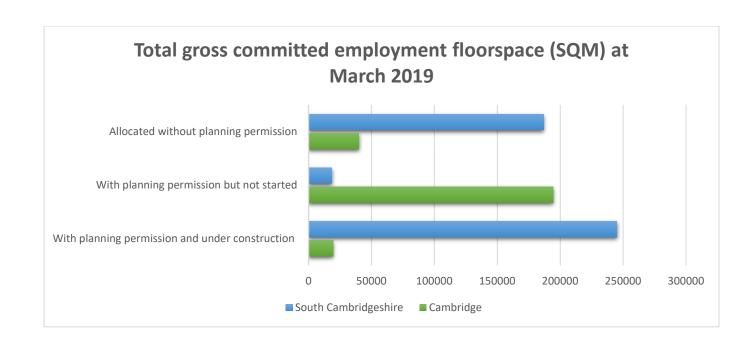

#### **Gross Amount and Type of Committed Employment Floorspace**

| Cambridge                                           | Gross amount and type of committed employment floorspace (sqm) at March 2019 |        |         |       |       |     |         |  |  |  |
|-----------------------------------------------------|------------------------------------------------------------------------------|--------|---------|-------|-------|-----|---------|--|--|--|
|                                                     | B1                                                                           | B1a    | B1b     | B1c   | B2    | B8  | Total   |  |  |  |
| Outline<br>planning<br>permission                   | 0                                                                            | 333    | 154,170 | 0     | 0     | 0   | 154,503 |  |  |  |
| Detailed<br>planning<br>permission -<br>not started | 18,025                                                                       | 15,793 | 3,214   | 2,586 | 124   | 124 | 39,866  |  |  |  |
| Detailed planning permission - under construction   | 17,245                                                                       | 1,115  | 1,115   | 40    | 0     | 0   | 19,515  |  |  |  |
| Allocated, with no planning permission              | 3,405                                                                        | 23,159 | 11,084  | 0     | 2,432 | 0   | 40,080  |  |  |  |