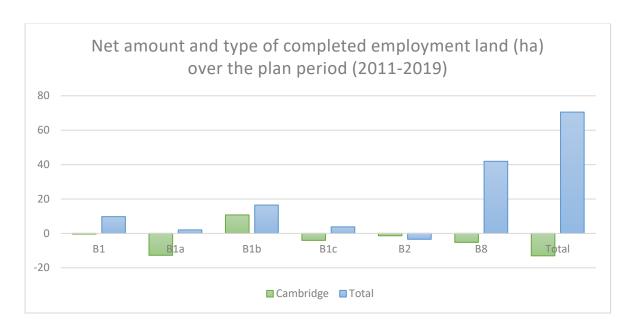

#### **Net Amount and Type of Completed Employment Land**

| Cambridge | Net am | ount and t | ype of co | mpleted e | mployme | nt land (ha | a)     |
|-----------|--------|------------|-----------|-----------|---------|-------------|--------|
|           | B1     | B1a        | B1b       | B1c       | B2      | B8 `        | Total  |
| 2011-2012 | -0.09  | -4.13      | -1.50     | -3.68     | 0.01    | 0.04        | -9.35  |
| 2012-2013 | 0      | -1.53      | 0         | -0.27     | -0.58   | 0.04        | -2.34  |
| 2013-2014 | -0.02  | -3.75      | -0.26     | -0.13     | 0.26    | -0.94       | -4.85  |
| 2014-2015 | 0.01   | -1.54      | -0.01     | -0.04     | -0.18   | -2.16       | -3.92  |
| 2015-2016 | 0.29   | -7.77      | 0.75      | 0.81      | 0.08    | -0.81       | -6.66  |
| 2016-2017 | 0      | 0.41       | 0.00      | 0.06      | 0.63    | -1.01       | 0.09   |
| 2017-2018 | -0.59  | 9.31       | 0.54      | 0         | -0.46   | -1.16       | 7.65   |
| 2018-2019 | 0      | -3.72      | 11.23     | -0.81     | -1.13   | 0.77        | 6.35   |
| Total     | -0.39  | -12.73     | 10.75     | -4.06     | -1.38   | -5.22       | -13.03 |

Table 42 - Net amount and type of completed employment land (ha) in Cambridge Source: Research & Monitoring - Cambridgeshire County Council

| South<br>Cambridge-<br>shire | Net amount and type of completed employment land (ha) |       |        |       |        |       |        |  |  |
|------------------------------|-------------------------------------------------------|-------|--------|-------|--------|-------|--------|--|--|
|                              | B1                                                    | B1a   | B1b    | B1c   | B2     | B8    | Total  |  |  |
| 2011-2012                    | 0                                                     | -3.62 | 2.83   | -0.12 | 0.05   | 25.04 | 24.18  |  |  |
| 2012-2013                    | 1.60                                                  | -1.28 | 0.07   | -0.01 | -1.41  | 0.05  | -0.98  |  |  |
| 2013-2014                    | 0.03                                                  | 0.48  | -14.79 | -0.17 | -12.97 | 1.20  | -26.23 |  |  |
| 2014-2015                    | -0.10                                                 | 0.03  | 7.85   | 0.10  | 0.38   | 2.27  | 10.54  |  |  |
| 2015-2016                    | 7.94                                                  | 3.12  | 4.90   | 0.64  | 3.95   | 3.76  | 24.31  |  |  |
| 2016-2017                    | 0.56                                                  | -0.60 | 0.65   | 0.32  | 3.41   | 2.15  | 6.50   |  |  |
| 2017-2018                    | 0.75                                                  | 3.39  | 2.23   | 2.14  | 1.20   | 4.73  | 14.45  |  |  |
| 2018-2019                    | -1.04                                                 | 0.48  | 12.75  | 0.89  | 1.96   | 2.72  | 17.76  |  |  |
| Total                        | 9.74                                                  | 2.02  | 16.48  | 3.79  | -3.41  | 41.91 | 70.52  |  |  |

Table 43 - Net amount and type of completed employment land (ha) in South Cambridgeshire Source: Research & Monitoring - Cambridgeshire County Council