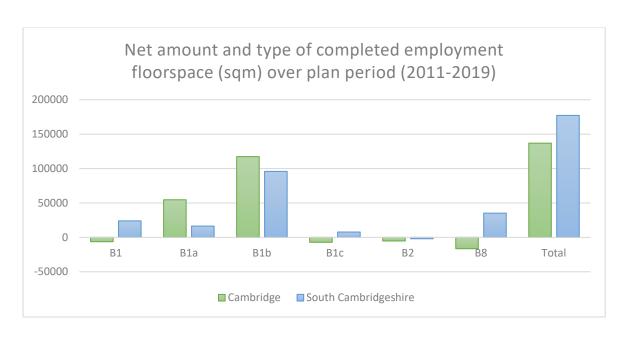

### Net amount and type of completed employment floorspace

| Cambridge | Net amo | Net amount and type of completed employment floorspace (sqm) |         |        |        |         |         |  |  |  |  |  |
|-----------|---------|--------------------------------------------------------------|---------|--------|--------|---------|---------|--|--|--|--|--|
|           | B1      | B1a                                                          | B1b     | B1c    | B2     | B8      | Total   |  |  |  |  |  |
| 2011-2012 | -224    | -2,250                                                       | 7,632   | -4,695 | -425   | 912     | 950     |  |  |  |  |  |
| 2012-2013 | 0       | 2,397                                                        | 0       | -1,574 | -1,170 | -161    | -508    |  |  |  |  |  |
| 2013-2014 | -81     | -4,328                                                       | -1,300  | -465   | -1,255 | -5,429  | -12,858 |  |  |  |  |  |
| 2014-2015 | 106     | -<br>12,401                                                  | 1,590   | -262   | -561   | -9,433  | -20,961 |  |  |  |  |  |
| 2015-2016 | 425     | 1,313                                                        | 6,607   | 1,748  | 261    | -66     | 10,288  |  |  |  |  |  |
| 2016-2017 |         | 12,936                                                       | 603     | -469   | 2,055  | -1,856  | 13,269  |  |  |  |  |  |
| 2017-2018 | -6,526  | 66,199                                                       | 23,562  | 0      | -2,307 | -1,028  | 79,900  |  |  |  |  |  |
| 2018-2019 | 0       | -9,198                                                       | 78,709  | -1,425 | -1,817 | 602     | 66,870  |  |  |  |  |  |
| Total     | -6,300  | 54,667                                                       | 117,403 | -7,142 | -5,219 | -16,459 | 136,950 |  |  |  |  |  |

Table 38 - Net amount and type of completed employment floorspace (sqm) in Cambridge Source: Research & Monitoring - Cambridgeshire County Council

| South<br>Cambridge-<br>shire | Net amo | ount and t | ype of co   | mpleted 6 | employme    | ent floorsp | oace    |
|------------------------------|---------|------------|-------------|-----------|-------------|-------------|---------|
|                              | B1      | B1a        | B1b         | B1c       | B2          | B8          | Total   |
| 2011-2012                    | 0       | -5,057     | 5,461       | -104      | -6,178      | 3,000       | -2,878  |
| 2012-2013                    | 4,467   | -1,725     | 1,317       | -3,717    | -668        | 2,623       | 2,297   |
| 2013-2014                    | 128     | 449        | -<br>13,495 | -456      | -<br>22,668 | 6,819       | -29,223 |
| 2014-2015                    | -432    | 1,268      | 33,569      | 458       | -1,835      | 6,330       | 39,358  |
| 2015-2016                    | 5,529   | 6,920      | 17,372      | 1,877     | 13,114      | -5,757      | 39,055  |
| 2016-2017                    | 1,043   | 2,055      | 5,243       | 439       | 2,245       | 6,429       | 17,454  |
| 2017-2018                    | 8,305   | 6,636      | 9,703       | 7,005     | 9,106       | 10,881      | 51,636  |
| 2018-2019                    | 4,954   | 5,877      | 36,716      | 2,283     | 4,890       | 4,900       | 59,620  |
| Total                        | 23,994  | 16,422     | 95,886      | 7,785     | -1,994      | 35,224      | 177,318 |

Table 39 - Net amount and type of completed employment floorspace (sqm) in South Cambridgeshire Source: Research & Monitoring - Cambridgeshire County Council