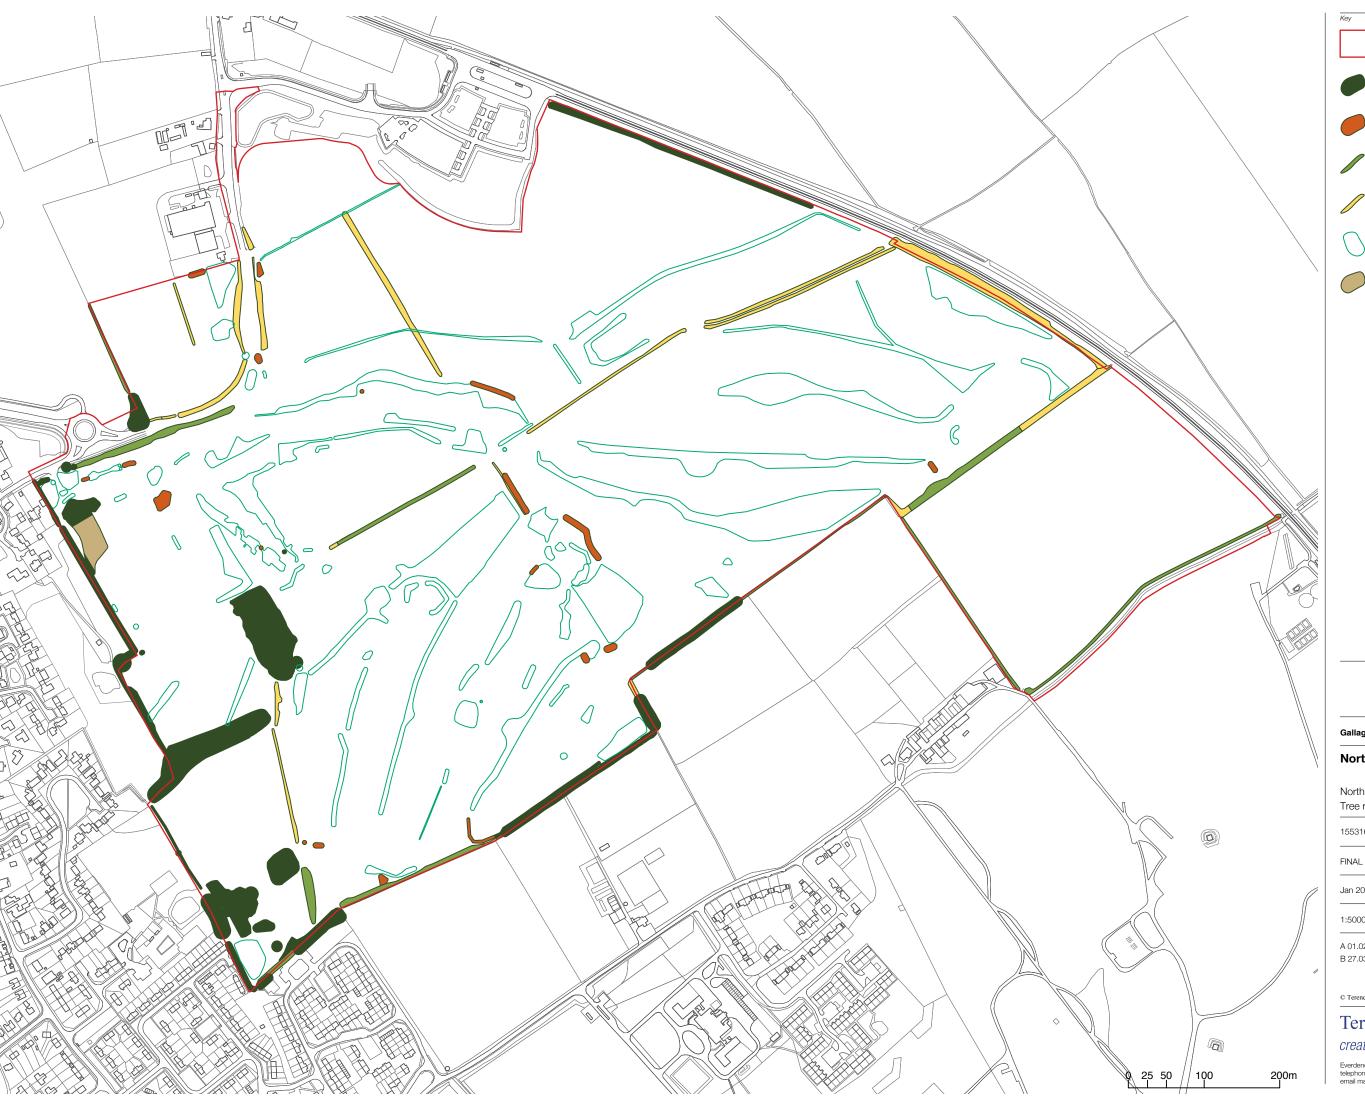

Planning application boundary

Significant Trees & tree groups to be retained

Significant Trees & tree groups to be removed

Significant hedgerows to be retained

Significant hedgerows to be removed

Trees & tree groups to be removed

Trees to be retained subject to allotment society consultation

## Northstowe

Northstowe Phase 1 Tree retention & removal plan

155316/PH1/SK014 TR&RP

| FINAL     | drawn by<br>SWD  |
|-----------|------------------|
| Jan 2012  | checked by<br>RB |
| 1:5000@A3 | revision<br>B    |

A 01.02.12 updated with more catagories SWD B 27.03.14 Removal of H173 and G181 on B1050