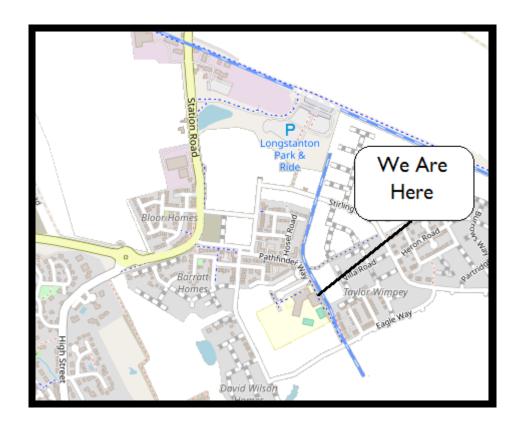

### Wednesday 6 February 2019

Northstowe Community Wing
Pathfinder Way, Northstowe CB24 IAA
(Same site as Pathfinder C of E Primary School)