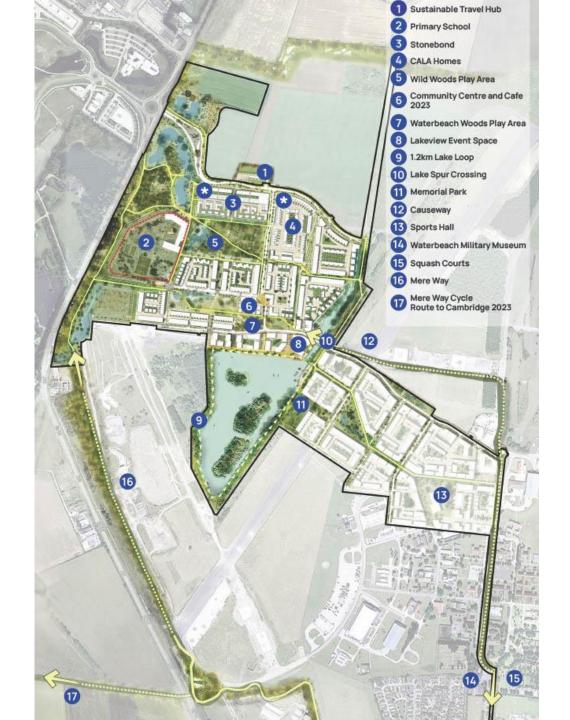

## **Key Phase 1**

### **Key Phase 1**

## On site progress

# **Sustainable Transport**

### Stonebond Properties 89 units – Show home launching January 2023

# CALA Homes 111 homes – Show home launching March 2023

## **New Primary School**

## Lake

## Wayfinding