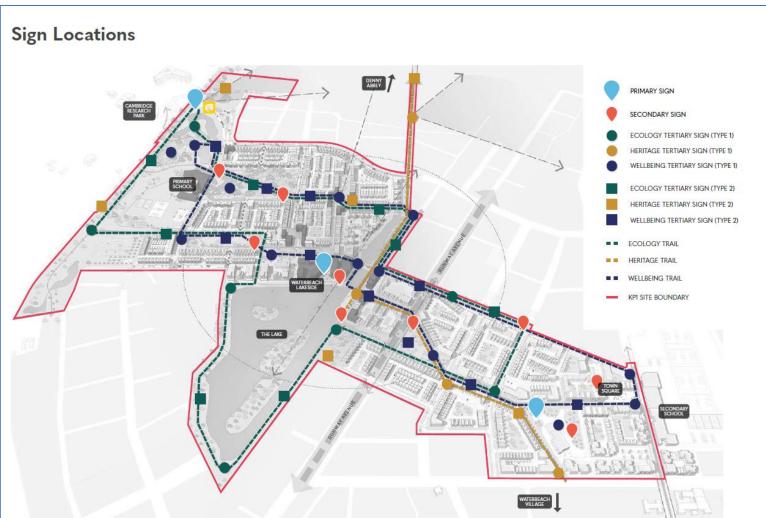

fordable Rent

A more affordable rental option than the private rental market, as the rent is set at no more than 80% of the open market rate (including service charges).

#### **Shared Ownership**

Purchase a share of your new home while renting the remaining percentage\*. You can buy further shares in your home when you are able (known as 'staircasing').

\*The initial purchase not more than 75% and not less than 25% of the property value.

#### **Discounted Market Sale**

Also known as Shared Equity or Reduced Market Value Scheme, this is a low-cost home ownership product where you can buy your home at a discounted price (of at least 20% below current market value).

## **New Primary School**









### **Community Spaces & Site Activation**









## Lake









## Wayfinding





# Waterbeach

Newsletter Summer 2022

**New homes** 

Stonebond and Cala at Waterbeach Connections

Update on Mere Way cycle way

Community

First play spaces completed















waterbeachbarracks.co.uk

### **Public Realm**

Slow speed streets, getting to 20mph or less



















# Waterbeach

Always happy to meet up and discuss the plans in more detail.

### **Bruce Callander**

Communications, Communities and Partnerships

M: 07502 191 344

www.waterbeachbarracks.co.uk

www.urbanandcivic.com