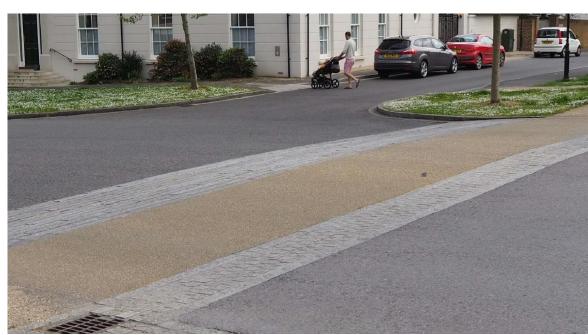

# **Sustainable Transport**

### **Public Realm**

Slow speed streets, getting to 20mph or less