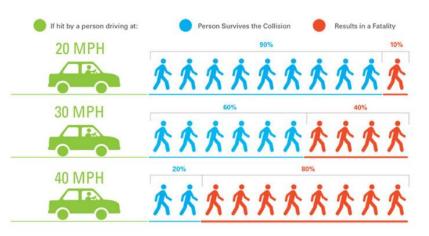

# **Sustainable Transport**

### **Public Realm**

Slow speed streets, getting to 20mph or less